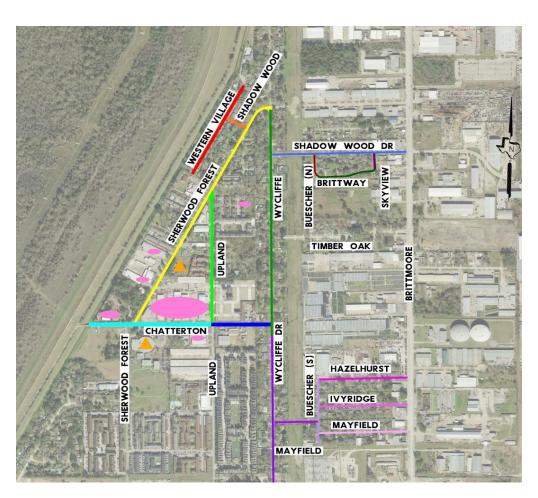

### Wycliffe Drive (Chatterton & Metronome) Drainage & Paving Improvement (WBS # M-001010-0001-4) / Neighborhood Street Reconstruction (NSR-456) (WBS # N-000388-0001-4)

**Project Phasing** 

WYCLIFFE DRIVE (CHATTERTON AND METRONOME) DRAINAGE AND PAVING IMPROVEMENT WBS # M-001010-0001-4

Neighborhood Street Reconstruction (NSR-456) WBS # N-000388-0001-4

| LEGEND |                                   |                       |  |  |
|--------|-----------------------------------|-----------------------|--|--|
|        | Street                            | start                 |  |  |
|        |                                   | Substantially         |  |  |
|        | Wycliffe Dr                       | Complete              |  |  |
|        |                                   | Substantially         |  |  |
|        | Hazelhurst Dr                     | Complete              |  |  |
|        |                                   | Substantially         |  |  |
|        | Buescher Dr (South)               | Complete              |  |  |
|        |                                   | Substantially         |  |  |
|        | Ivyridge Rd                       | Complete              |  |  |
|        |                                   | Substantially         |  |  |
|        | Mayfield Rd                       | Complete              |  |  |
|        |                                   |                       |  |  |
|        | Shadow Wood Dr (East)             | 3rd quarter of 2017   |  |  |
|        |                                   | 3rd quarter - 4th     |  |  |
|        | Chatterton Dr (East of Upland Dr) | quarter of 2017       |  |  |
|        |                                   |                       |  |  |
| 11111  | Buescher Dr (North)               | 4th quarter of 2017   |  |  |
|        |                                   |                       |  |  |
| 71111. | Brittway St                       | 4th quarter of 2017   |  |  |
|        |                                   |                       |  |  |
|        | Wycliffe Dr                       | 4th quarter of 2017   |  |  |
|        |                                   | 2nd quarter - 3rd     |  |  |
|        | Western Village Ln                | quarter of 2018       |  |  |
|        |                                   |                       |  |  |
| 111111 | Skyview Dr                        | 1st quarter of 2018   |  |  |
|        |                                   |                       |  |  |
|        | Shadow Wood Dr (West)             | 3rd quarter of 2018   |  |  |
|        |                                   | 4th quarter of 2017 - |  |  |
|        | Upland Dr                         | 1st quarter of 2018   |  |  |
|        |                                   | 2nd quarter - 3rd     |  |  |
|        | Chatterton Dr (West of Upland Dr) | quarter of 2018       |  |  |
|        | Sharrar d 5arrat St               | 3rd quarter of 2018 - |  |  |
|        | Sherwood Forest St                | 2nd quarter of 2019   |  |  |