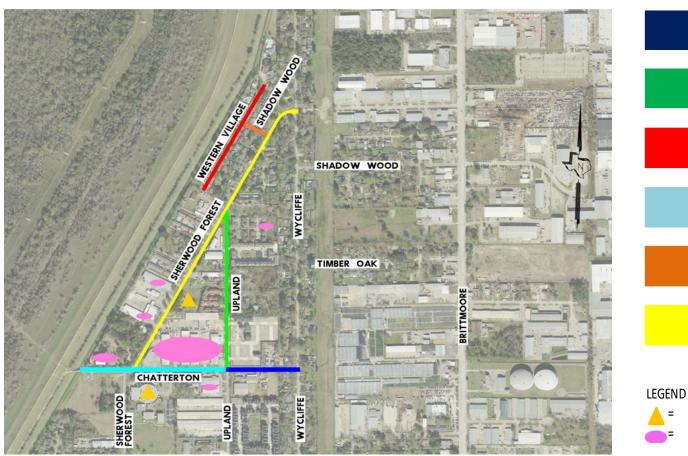

#### WYCLIFFE DRIVE (CHATTERTON AND METRONOME) DRAINAGE AND PAVING IMPROVEMENT

WBS # M-001010-0001-4

### 3rd quarter of 2018 - 2nd quarter of 2019

### Wycliffe Drive (Chatterton & Metronome) Drainage & Paving Improvement (WBS # M-001010-0001-4) / Neighborhood Street Reconstruction (NSR-456) (WBS # N-000388-0001-4)

**Project Phasing** 

WYCLIFFE DRIVE (CHATTERTON AND METRONOME) DRAINAGE AND PAVING IMPROVEMENT WBS # M-001010-0001-4

Neighborhood Street Reconstruction (NSR-456) WBS # N-000388-0001-4

| LEGEND |                                   |                       |  |  |
|--------|-----------------------------------|-----------------------|--|--|
|        | Street                            | start                 |  |  |
|        |                                   | Substantially         |  |  |
|        | Wycliffe Dr                       | Complete              |  |  |
|        |                                   | Substantially         |  |  |
|        | Hazelhurst Dr                     | Complete              |  |  |
|        |                                   | Substantially         |  |  |
|        | Buescher Dr (South)               | Complete              |  |  |
|        |                                   | Substantially         |  |  |
|        | Ivyridge Rd                       | Complete              |  |  |
|        |                                   | Substantially         |  |  |
|        | Mayfield Rd                       | Complete              |  |  |
|        |                                   |                       |  |  |
|        | Shadow Wood Dr (East)             | 3rd quarter of 2017   |  |  |
|        |                                   | 3rd quarter - 4th     |  |  |
|        | Chatterton Dr (East of Upland Dr) | quarter of 2017       |  |  |
|        |                                   |                       |  |  |
| 11111  | Buescher Dr (North)               | 4th quarter of 2017   |  |  |
|        |                                   |                       |  |  |
| 71111. | Brittway St                       | 4th quarter of 2017   |  |  |
|        |                                   |                       |  |  |
|        | Wycliffe Dr                       | 4th quarter of 2017   |  |  |
|        |                                   | 2nd quarter - 3rd     |  |  |
|        | Western Village Ln                | quarter of 2018       |  |  |
|        |                                   |                       |  |  |
| 111111 | Skyview Dr                        | 1st quarter of 2018   |  |  |
|        |                                   |                       |  |  |
|        | Shadow Wood Dr (West)             | 3rd quarter of 2018   |  |  |
|        |                                   | 4th quarter of 2017 - |  |  |
|        | Upland Dr                         | 1st quarter of 2018   |  |  |
|        |                                   | 2nd quarter - 3rd     |  |  |
|        | Chatterton Dr (West of Upland Dr) | quarter of 2018       |  |  |
|        | Sharrar d 5arrat St               | 3rd quarter of 2018 - |  |  |
|        | Sherwood Forest St                | 2nd quarter of 2019   |  |  |