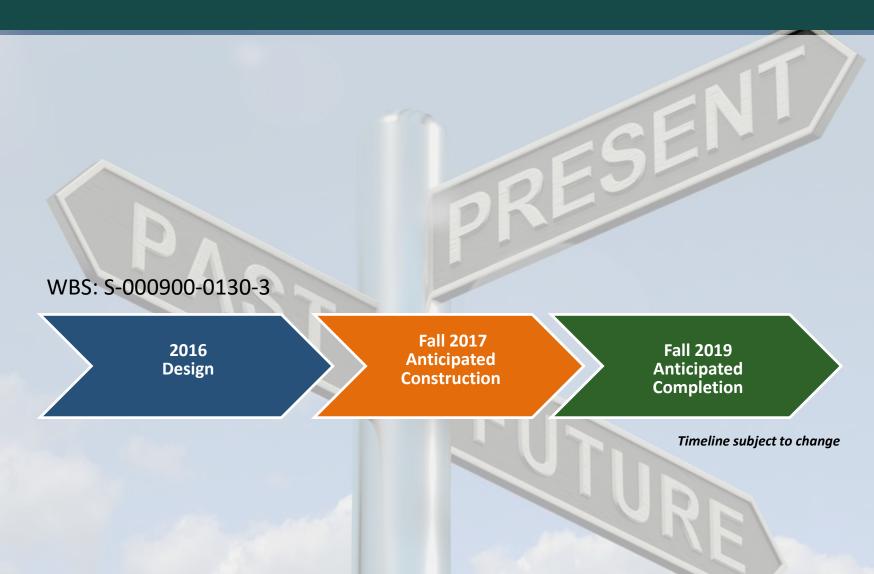

2016 and was completed in Feb 2017.



as the 60-inch water line work.



# 60-inch Water Line along Monroe and Rockhill from Airport to Glen Valley WBS # S-000900-0129-4

## ROCKHILL ST - BEFORE AND AFTER







# 60-inch Water Line along Monroe and Rockhill from Airport to Glen Valley WBS # S-000900-0129-4





# 60-Inch Water Line along Glen Valley Dr., Santa Elena St., and Colgate. From Rockhill St. to Dixie Dr. WBS # S-000900-0130-3 Identified Improvement Needs



Water and wastewater as needed



Pavement conditions and mobility



Pedestrian safety and accessibility



Storm drainage



60-Inch Water Line along Glen Valley Dr., Santa Elena St., and Colgate. From Rockhill St. to Dixie Dr. WBS # S-000900-0130-3 Identified Improvement Needs







## **Proposed Timeline**



## We Want Your Input

Or email us your comments at: pwecip@houstontx.gov