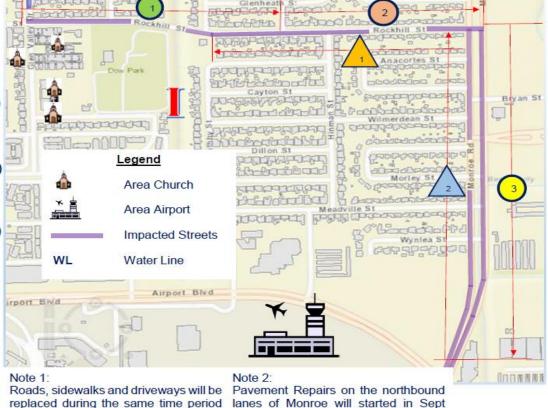

# PROJECT PHASING MAP

2016 and was completed in Feb 2017.

as the 60-inch water line work.