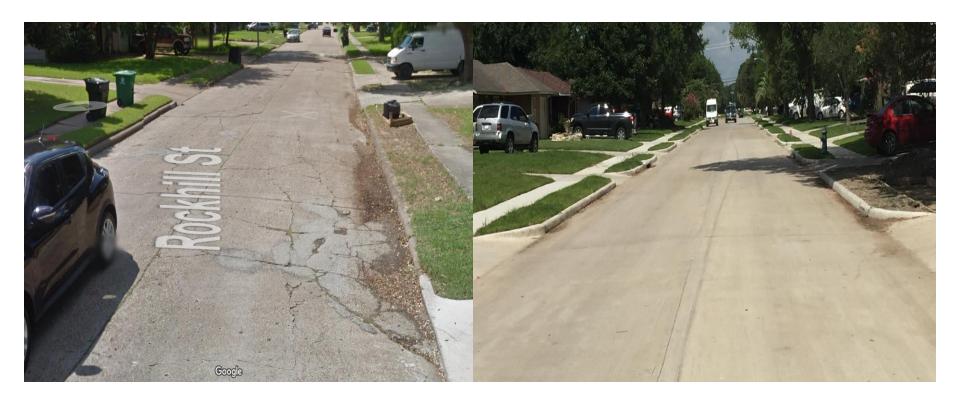

ckhill St. to Dixie Dr. WBS # S-000900-0130-3

Presented by: Markos Mengesha, P.E. Supervising Engineer

Presented by: Venus Price, P.E. Supervising Engineer



#### **AGENDA**

- STATUS UPDATE OF WATER LINE PROJECT: S-000900-0129 (FROM MONROE ST TO ROCKHILL ST)
- STATUS UPDATE OF PROPOSED WATER LINE PROJECT: S-000900-0130
  (FROM GLEN VALLEY DR TO DIXIE DR)



# 60-inch Water Line along Monroe and Rockhill from Airport to Glen Valley WBS # S-000900-0129-4

#### 60-Inch Water Line Along Monroe and Rockhill From Airport to Glen Valley S-000900-129-4

# PROJECT PHASING MAP















2016 and was completed in Feb 2017.



as the 60-inch water line work.



# 60-inch Water Line along Monroe and Rockhill from Airport to Glen Valley WBS # S-000900-0129-4

## ROCKHILL ST - BEFORE AND AFTER







# 60-inch Water Line along Monroe and Rockhill from Airport to Glen Valley WBS # S-000900-0129-4





# 60-Inch Water Line along Glen Valley Dr., Santa Elena St., and Colgate. From Rockhill St. to Dixie Dr. WBS # S-000900-0130-3 Identified Improvement Needs



Water and wastewater as needed



Pavement conditions and mobility



Pedestrian safety and accessibility



Storm drainage



60-Inch Water Line along Glen Valley Dr., Santa Elena St., and Colgate. From Rockhill St. to Dixie Dr. WBS # S-000900-0130-3 Identified Improvement Needs







## **Proposed Timeline**



## We Want Your Input

Or email us your comments at: pwecip@houstontx.gov