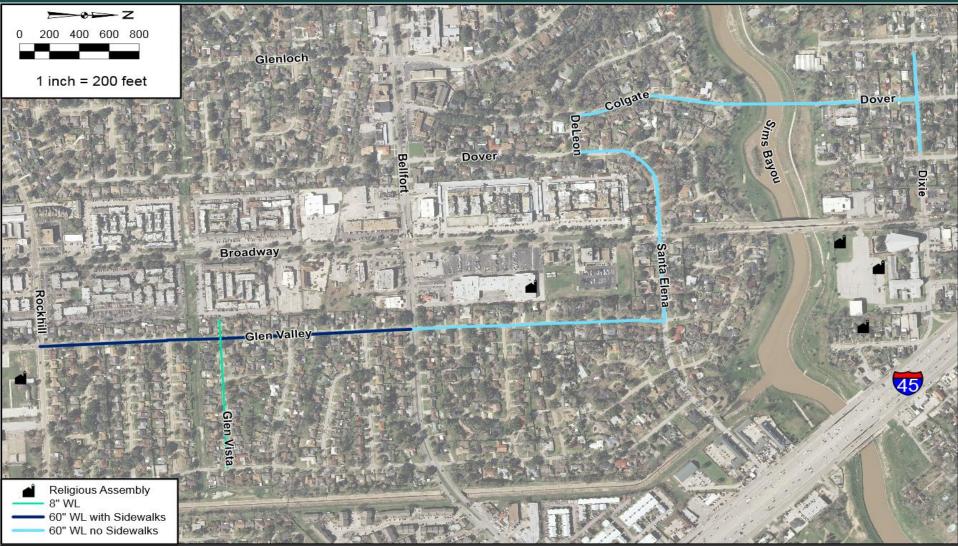

# 60-Inch Water Line along Glen Valley Dr., Santa Elena St., and Colgate. From Rockhill St. to Dixie Dr. WBS # S-000900-0130-3 Identified Improvement Needs

Water and wastewater as needed

Pavement conditions and mobility

Pedestrian safety and accessibility

Storm drainage

60-Inch Water Line along Glen Valley Dr., Santa Elena St., and Colgate. From Rockhill St. to Dixie Dr. WBS # S-000900-0130-3 Identified Improvement Needs