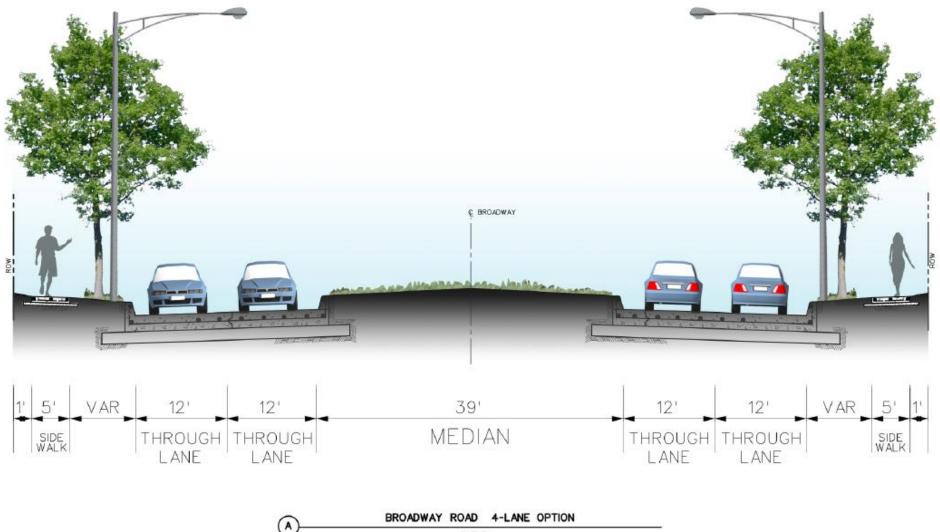

### **Typical Cross Section**

### **ROAD PAVEMENT**

- Improve ride quality
- Lane shift wider median with edge of pavement closer to sidewalk