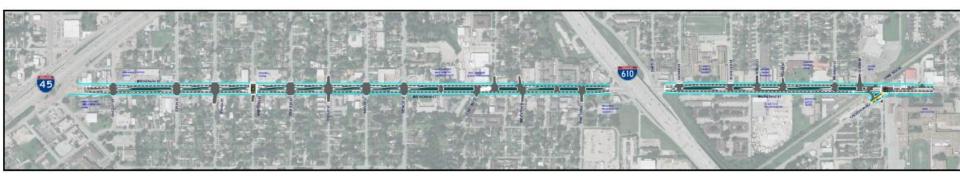

# **BROADWAY RECONSTRUCTION**

The project will improve approx. 1.7 miles of Broadway Street between I-45 to Old Galveston Road.

#### **Broadway: I-45 to Hartford**

#### **Broadway: Hartford to I-610**

#### **Broadway: I-610 to Old Galveston Road**