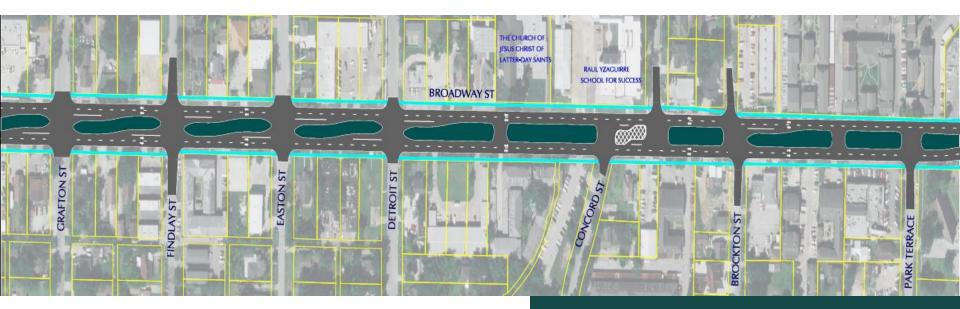

#### **Broadway: Hartford to I-610**

#### **Summary**

- Wider medians
- Left-turn lanes at medians
- New, wider sidewalks
- Wheelchair ramps at every intersection