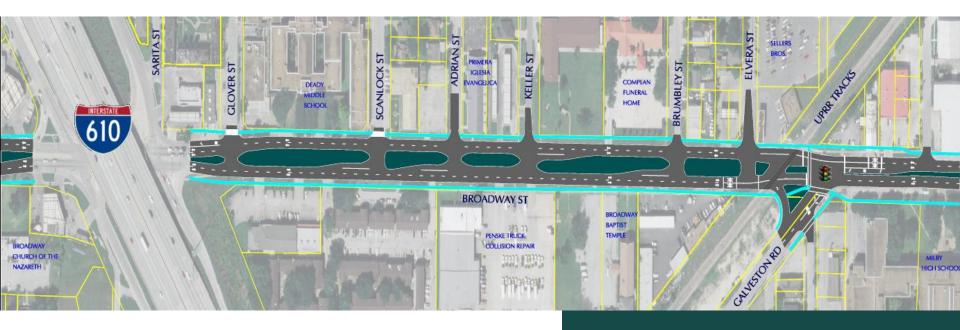

#### **Broadway: I-610 to Old Galveston Road**

#### **Summary**

- New raised medians and sidewalk
- New signals at Galveston Road
- New pedestrian crossing devices
- New railroad crossing