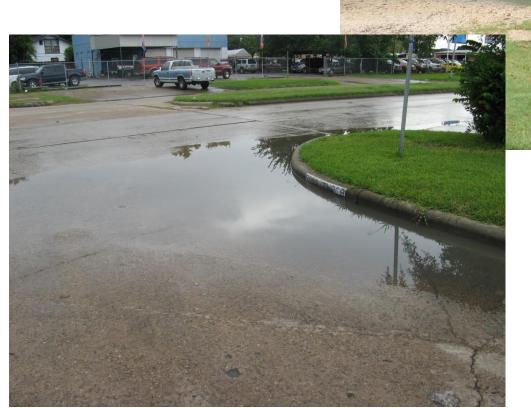

## **Broadway Street Reconstruction**











# **BROADWAY RECONSTRUCTION**



The project will improve approx. 1.7 miles of Broadway Street between I-45 to Old Galveston Road.



### **Overview**

- Design is in progress for full reconstruction
- Seeking community input for design
- Construction expected 2018



# **Pavement condition**

ATA A



# Drainage





# Sidewalk accessibility

## **Project priorities**



Pavement condition



Pedestrian realm



Water, sewer and storm as needed



Intersection improvements







### **ROAD PAVEMENT**

- Improve ride quality
- Lane shift wider median with edge of pavement closer to sidewalk





### **PEDESTRIAN REALM**

- New and wider sidewalks
- Ramps to meet ADA requirements
- Improved pedestrian crossing at railroad



### WATER, SEWER and STORM

- Replace storm drainage as needed
- Replace water and sewer as needed





#### **INTERSECTION IMPROVEMENTS**

- New traffic signals at Hartford and Old Galveston Road
- Left turn lanes and other modifications added to select intersections



#### **Broadway: I-45 to Hartford**



#### <u>Summary</u>

- Wider medians and new sidewalk
- New left-turn