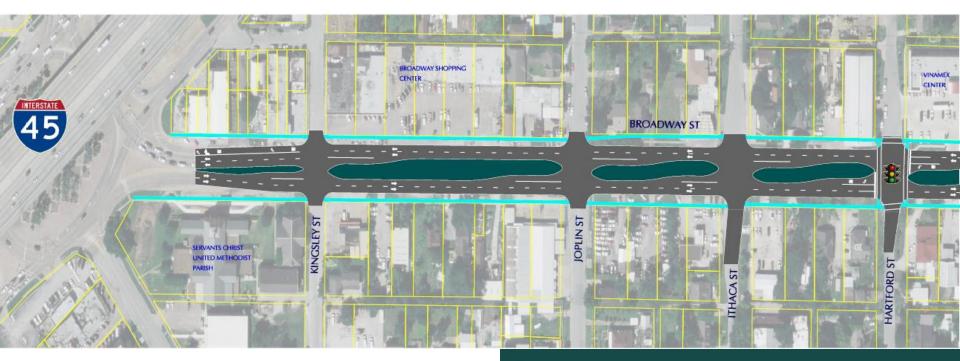

#### **Broadway: I-45 to Hartford**

#### <u>Summary</u>

- Wider medians and new sidewalk
- New left-turn lanes at Hartford
- New signals at Hartford
- Wheelchair ramps at every intersection