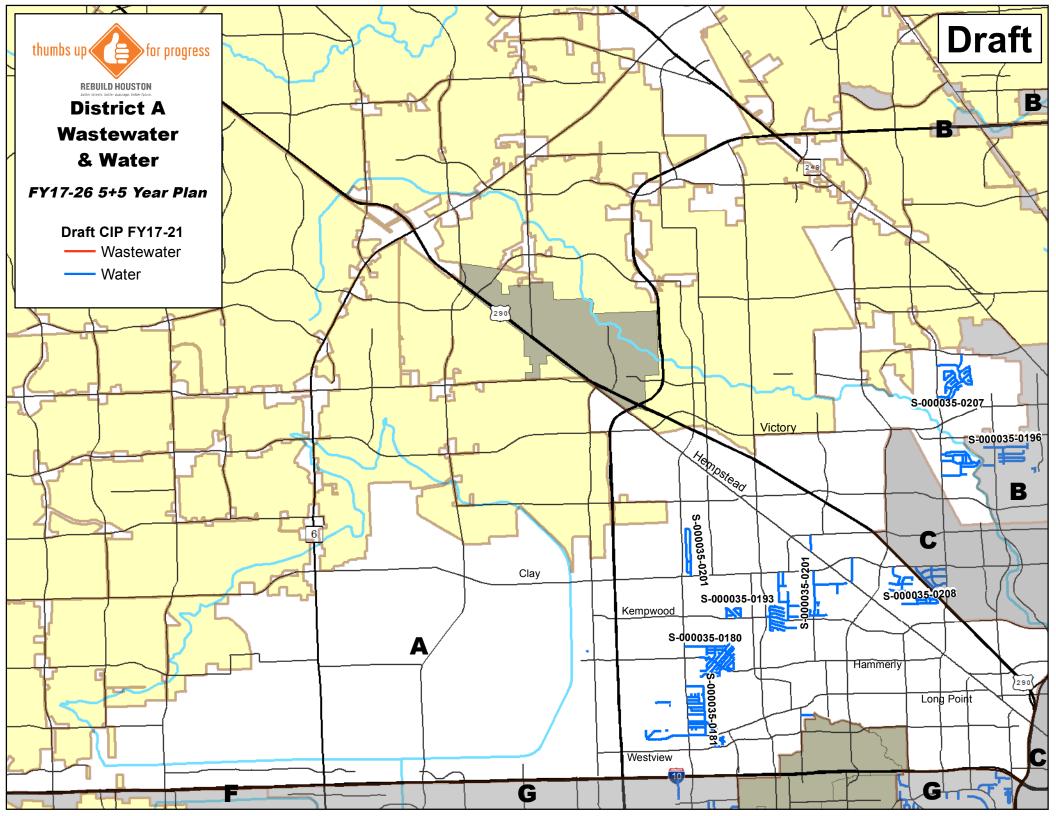

Project Viewer: www.pwecip.houstontx.gov \* Email: pwecip@houstontx.gov

| Water       FY17-21 Water Projects |                                                |                    |  |  |
|------------------------------------|------------------------------------------------|--------------------|--|--|
|                                    |                                                |                    |  |  |
| S-000035-0180                      | Hammerly Area Water Line Replacemenet          | Under Construction |  |  |
| S-000035-0181                      | Spring Woods South Water Line Replacement      | FY16               |  |  |
| S-000035-0193                      | Blalock Area Water Line Replacement            | FY16               |  |  |
| S-000035-0196                      | Antoine Forest Water Line Replacement          | FY16               |  |  |
| S-000035-0201                      | Binglewood Area Water Line Replacement         | FY18               |  |  |
| S-000035-0207                      | Inwood Forest Section 1 Water Line Replacement | FY20               |  |  |
| S-000035-0208                      | Langwood Area Water Line Replacement           | FY16               |  |  |