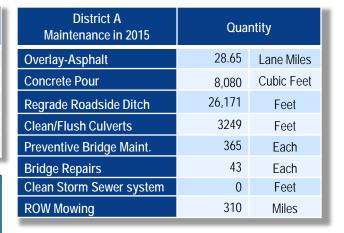

### Key Projects Complete - 2015

FEB. 22, 2016

- Brittmoore Road Paving and Drainage: Hammerly Blvd. to Clay Road Waterline Improvement \$10.4 M
- Inwood Pines Area: Watermain Replacement \$3.1 M
- Long Point Reconstruction (Street, Drainage and Waterlines): Pech Road to Hollister Road \$5.9 M
- Greater Inwood Quiet Zone Watonga/Magnum to W. Little York established Jan. 25, 2016

### Key Projects in Construction - 2016

- Neighborhood Street Reconstruction: Blalock Road area (south of Clay); estimated completion Summer 2016
- Neighborhood Street Reconstruction: Blalock Road area (north of Clay); estimated completion Summer 2016
- Hammerly Area: Watermain Replacement \$3.5M; estimated completion Winter 2016
- Wirt Road Drainage and Paving: Long Point Drive to Kempwood \$15 M; estimated start early Spring 2016, estimated completion Fall 2017
- Gessner Road Paving and Drainage from Long Point to Neuens Road \$9.6 M; estimated start Summer 2016
- Silber Road Paving and Drainage from IH 10 to Hartland \$4.9 M; estimated start Summer 2016

### Key Projects in Design - 2016

- Antoine Drive Paving and Drainage : Hammerly to Hempstead \$3.1 M
- Antoine Drive Paving and Drainage : Bridge Forest to Victory \$10.9 M
- Binglewood Area Drainage and Paving \$10 M
- Spring Shadows North Drainage Improvements \$11.2 M
- Hollister Road Paving and Drainage from White Oak Bayou to W. Gulf Bank \$2.4 M
- Wycliffe Drive (Chatterton to Metronome) Area Drainage Improvements \$7.6 M