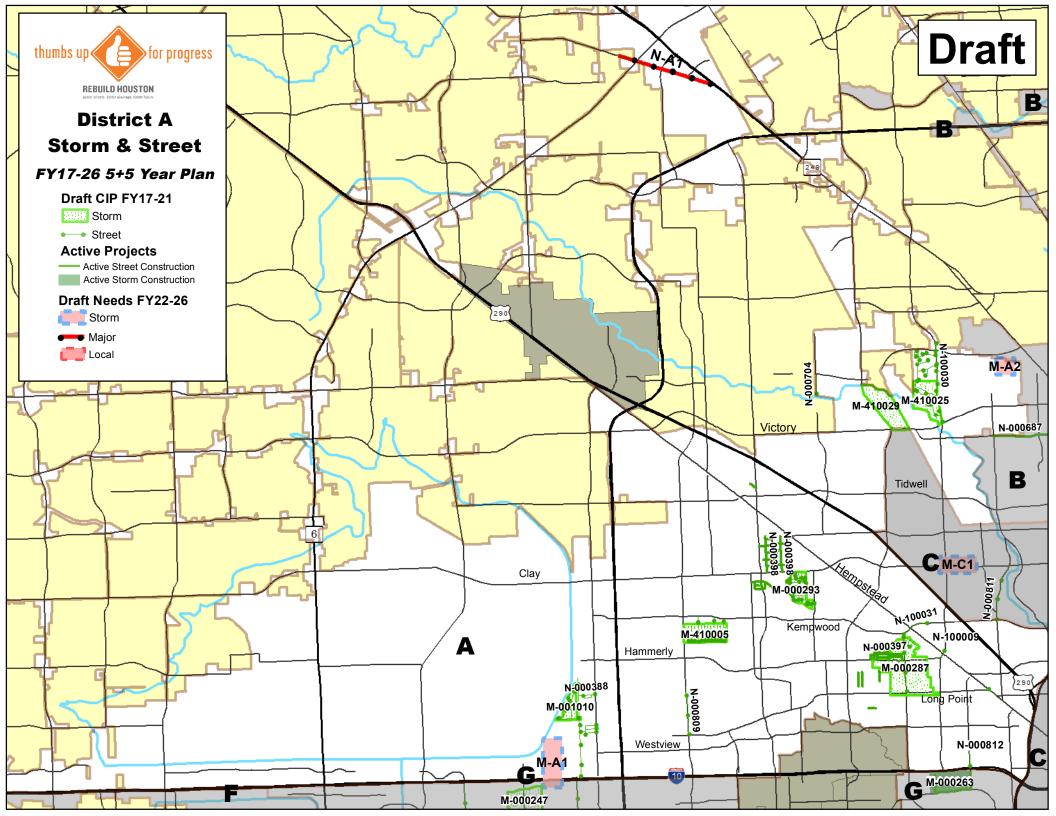

#### Storm Drainage

| Ca                                                                       | anatrustion Decisets                                                                                                                                                                                   |                                                                                                                                                                                                                                                                                                                                                                      |
|--------------------------------------------------------------------------|--------------------------------------------------------------------------------------------------------------------------------------------------------------------------------------------------------|----------------------------------------------------------------------------------------------------------------------------------------------------------------------------------------------------------------------------------------------------------------------------------------------------------------------------------------------------------------------|
|                                                                          | Construction Projects                                                                                                                                                                                  |                                                                                                                                                                                                                                                                                                                                                                      |
| Wirt Road Drainage and Paving                                            |                                                                                                                                                                                                        | FY16                                                                                                                                                                                                                                                                                                                                                                 |
| Binglewood, Inwood Forest, and Oak Forest Drainage and Paving            |                                                                                                                                                                                                        | FY17                                                                                                                                                                                                                                                                                                                                                                 |
| Wycliffe Drive (Chatterton to Melronome) Drainage and Paving             |                                                                                                                                                                                                        | FY17                                                                                                                                                                                                                                                                                                                                                                 |
| Spring Shadows Subdivision Sections 1, 4 & 13 Area Drainage Improvements |                                                                                                                                                                                                        | FY18                                                                                                                                                                                                                                                                                                                                                                 |
| Inwood Forest Area                                                       |                                                                                                                                                                                                        | FY21                                                                                                                                                                                                                                                                                                                                                                 |
| Chateau Forest Area 1                                                    |                                                                                                                                                                                                        | FY21                                                                                                                                                                                                                                                                                                                                                                 |
| F                                                                        | Y21-25 Storm Drainage Need Areas                                                                                                                                                                       |                                                                                                                                                                                                                                                                                                                                                                      |
| General Location                                                         | Super Neighborhood                                                                                                                                                                                     | Within or Near Subdivision                                                                                                                                                                                                                                                                                                                                           |
| Near I-10 & Wilcrest                                                     | Spring Branch West, Memorial                                                                                                                                                                           | Sherwood Oaks                                                                                                                                                                                                                                                                                                                                                        |
| Near Gulf Bank & Haynes                                                  | Greater Inwood, Acres Home                                                                                                                                                                             | Montgomery Terrace, Inwood<br>Village Elementary School                                                                                                                                                                                                                                                                                                              |
|                                                                          | Binglewood, Inwood Forest, and O<br>Wycliffe Drive (Chatterton to Melr<br>Spring Shadows Subdivision Sectio<br>Inwood Forest Area<br>Chateau Forest Area 1<br>General Location<br>Near I-10 & Wilcrest | Binglewood, Inwood Forest, and Oak Forest Drainage and Paving Wycliffe Drive (Chatterton to Melronome) Drainage and Paving Spring Shadows Subdivision Sections 1, 4 & 13 Area Drainage Improvements Inwood Forest Area Chateau Forest Area 1 FY21-25 Storm Drainage Need Areas General Location Super Neighborhood Near I-10 & Wilcrest Spring Branch West, Memorial |

#### Street & Traffic Control FY17-21 Street & Traffic Control Projects

| FY17-21 Street & Traffic Control Projects |                                                                   |                                         |                         |  |
|-------------------------------------------|-------------------------------------------------------------------|-----------------------------------------|-------------------------|--|
| Project No.                               | Ca                                                                | onstruction Projects                    | Est. Construction Start |  |
| N-000388-0001                             | Neighborhood Street Reconstruction Project 456                    |                                         | FY16                    |  |
| N-000397-0001                             | NEIGHBORHOOD STREET RECONSTRUCTION PROJECT 464                    |                                         | Under Construction      |  |
| N-000398-0001                             | NEIGHBORHOOD STREET RECONSTRUCTION PROGRAM 465                    |                                         | Under Construction      |  |
| N-000704-0001                             | Hollister Road Paving & Drainage: White Oak Bayou to W. Gulf Bank |                                         | FY16                    |  |
| N-000809-0001                             | Gessner Road Paving & Drainage: Long Point to Neuens              |                                         | FY16                    |  |
| N-000812-0001                             | Silber Paving and Drainage: I-10 to Hartland                      |                                         | FY16                    |  |
| N-100009-0001                             | Antoine from Hempstead to Hammerly                                |                                         | FY18                    |  |
| N-100030-0001                             | Antoine (North) from Victory to Bridge Forest                     |                                         | FY20                    |  |
| N-100031-0001                             | 34th from Hempstead to East of Bolin                              |                                         | FY20                    |  |
|                                           | FY21                                                              | -25 Street & Traffic Control Need Areas |                         |  |
|                                           | 1                                                                 | Major Thoroughfares and Collectors      |                         |  |
| Street                                    | From                                                              | То                                      | Super Neighborhood      |  |
| Mills Road                                | SH249                                                             | W.City Limit                            | Willowbrook             |  |