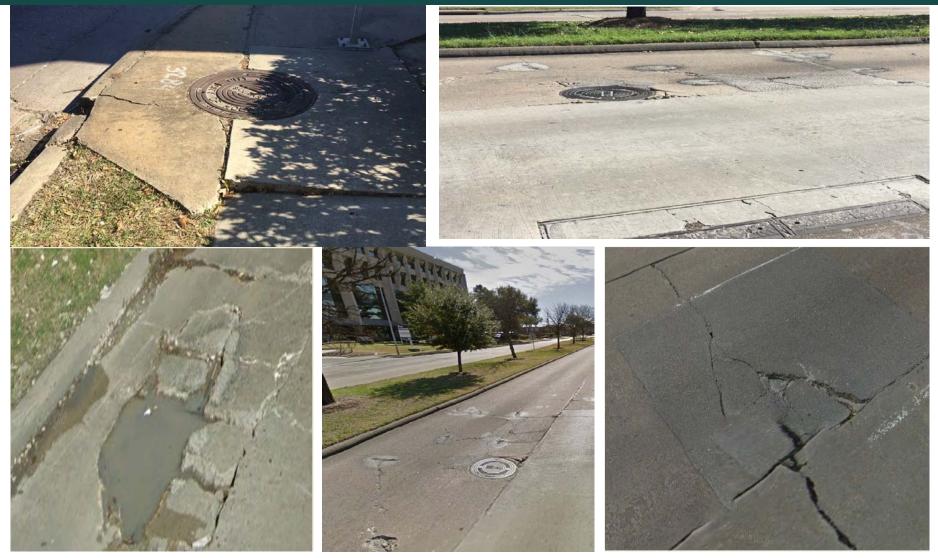

#### **FONDREN – Current Conditions**

## **FONDREN – Priorities**

**Pavement Condition** 

Increase mobility, accommodate growth

Pedestrian safety and accessibility

Improve storm, water and sewer systems