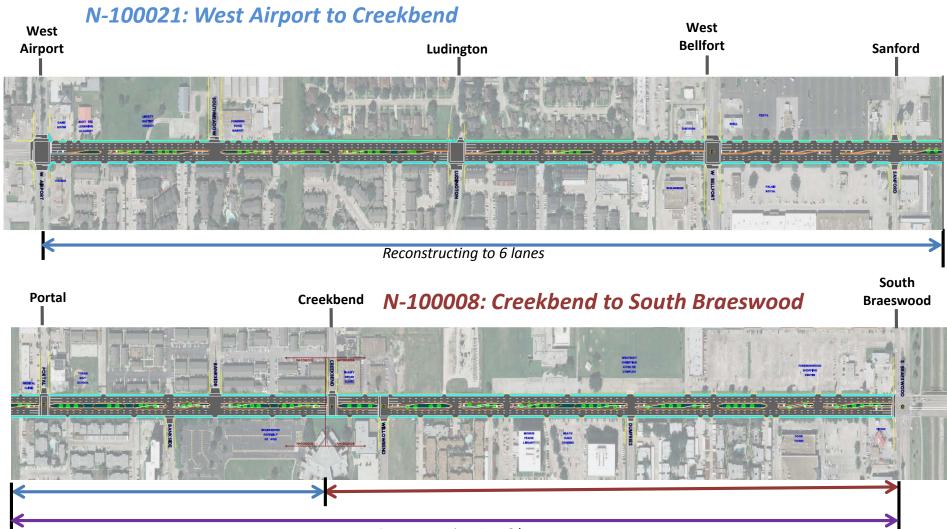

#### **FONDREN Corridor** West Airport to South Braeswood

*Reconstructing 4 to 6 lanes* 

### FONDREN Street Cross Section

W AIRPORT TO S BRAESWOOD