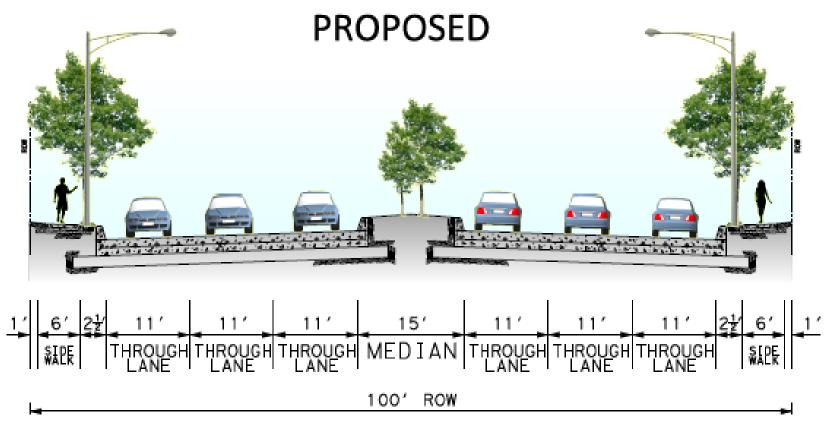

### FONDREN RECONSTRUCTION





January 26, 2016



### **Presentation Roadmap**

- 1. What is ReBuild Houston?
- 2. Overview of the Corridor
- 3. Next Steps
- 4. Contact information



#### What is ReBuild Houston?

Approved by voters in 2010 Pay-as-you-go approach = No new debt! Greatest need areas first



# Reduce impact of flooding Improve mobility Quality of life

## www.RebuildHouston.org



## USER EXPERIENCE



#### **FONDREN Corridor** West Airport to South Braeswood



*Reconstructing 4 to 6 lanes* 

#### **FONDREN – Current Conditions**



## **FONDREN – Priorities**



**Pavement Condition** 



Increase mobility, accommodate growth



Pedestrian safety and accessibility



Improve storm, water and sewer systems



### FONDREN Street Cross Section



W AIRPORT TO S BRAESWOOD

#### FONDREN Intersections



1) W BELLFORT AT FONDREN

2) PORTAL AT FONDREN (SIGNAL TO BE REPLACED BY TXDOT)

### FONDREN Intersections





3) CREEKBEND AND WILLOWBEND AT FONDREN

\*New signal will be included at Dumfries intersection when warranted



#### 4) DUMFRIES AT FONDREN

### FONDREN Intersections





#### 5) S BRAESWOOD AT FONDREN

#### **FONDREN Corridor Summary**



#### **Expanding to six lanes**



Replace storm, water and sewer systems as necessary



Improved signals and turn lanes at intersections



Improve pedestrian realm



#### **Next Steps**

#### Fondren - West Airport Boulevard to South Braeswood



### Please fill out a comment card!



Or email us your comments at: <a href="mailto:pweplanning@houstontx.gov">pweplanning@houstontx.gov