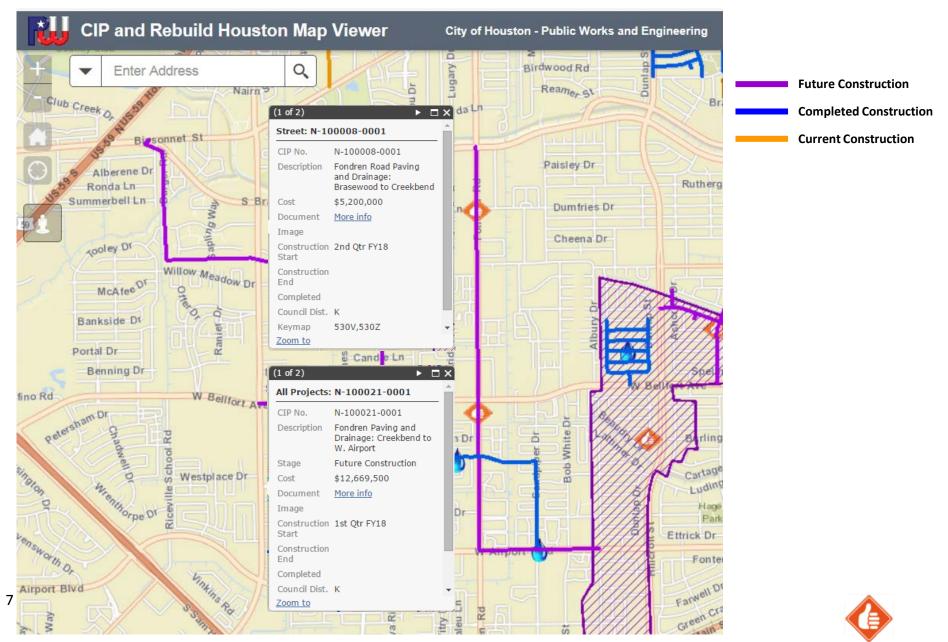

#### **FONDREN Corridor** West Airport to South Braeswood

*Reconstructing 4 to 6 lanes* 

#### **FONDREN Corridor Summary**