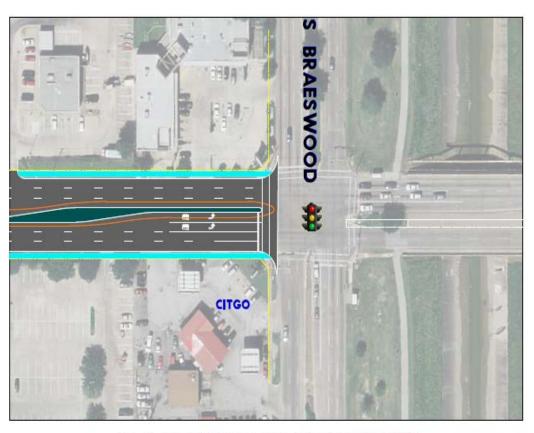

Reduce impact of flooding Improve mobility Quality of life

## www.RebuildHouston.org



## USER EXPERIENCE



#### **FONDREN Corridor** West Airport to South Braeswood



*Reconstructing 4 to 6 lanes* 

#### **FONDREN – Current Conditions**



## **FONDREN – Priorities**



**Pavement Condition** 



Increase mobility, accommodate growth



Pedestrian safety and accessibility



Improve storm, water and sewer systems



### FONDREN Street Cross Section



W AIRPORT TO S BRAESWOOD

#### FONDREN Intersections



1) W BELLFORT AT FONDREN

2) PORTAL AT FONDREN (SIGNAL TO BE REPLACED BY TXDOT)

### FONDREN Intersections





3) CREEKBEND AND WILLOWBEND AT FONDREN

\*New signal will be included at Dumfries intersection when warranted



#### 4) DUMFRIES AT FONDREN

### FONDREN Intersections





#### 5) S BRAESWOOD AT FONDREN

#### **FONDREN Corridor Summary**



#### **Expanding to six lanes**



Replace storm, water and sewer systems as necessary



Improved signals and turn lanes at intersections



Improve pedestrian realm



#### **Next Steps**

#### Fondren - West Airport Boulevard to South Braeswood



### Please fill out a comment card!



Or email us your comments at: <a href="mailto:pweplanning@houstontx.gov">pweplanning@houstontx.gov</a> www.RebuildHouston.org

#### Provide your input **<u>BEFORE FEBRUARY 26, 2016</u>**