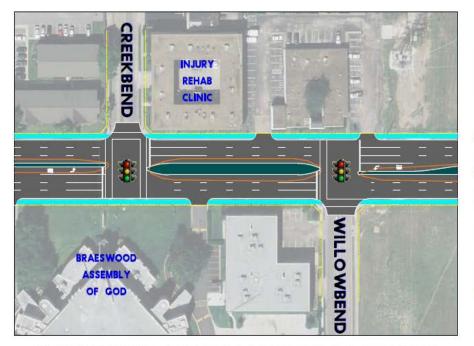

### FONDREN Intersections

3) CREEKBEND AND WILLOWBEND AT FONDREN

\*New signal will be included at Dumfries intersection when warranted