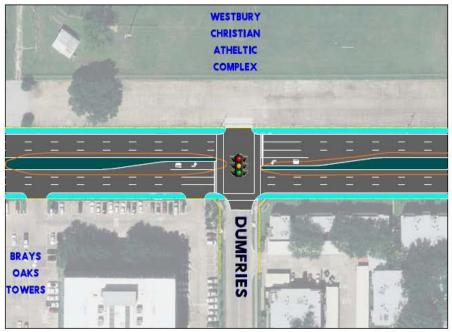

u-go approach = No new debt! Greatest need areas first



# Reduce impact of flooding Improve mobility Quality of life

## www.RebuildHouston.org



## USER EXPERIENCE



#### **FONDREN Corridor** West Airport to South Braeswood



*Reconstructing 4 to 6 lanes* 

#### **FONDREN – Current Conditions**



## **FONDREN – Priorities**



**Pavement Condition** 



Increase mobility, accommodate growth



Pedestrian safety and accessibility



Improve storm, water and sewer systems



### FONDREN Street Cross Section



W AIRPORT TO S BRAESWOOD

#### FONDREN Intersections



1) W BELLFORT AT FONDREN

2) PORTAL AT FONDREN (SIGNAL TO BE REPLACED BY TXDOT)

### FONDREN Intersections





3) CREEKBEND AND WILLOWBEND AT FONDREN

\*New signal will be included at Dumfries intersection when warranted



#### 4) DUMFRIES AT FONDREN

### FONDREN Intersections





#### 5) S BRAESWOOD AT FONDREN

#### **FONDREN Corridor Summary**



#### **Expanding to six lanes**



Replace storm, water and sewer systems as necessary



Improved signals and turn lanes at intersections



Improve pedestrian realm



#### **Next Steps**

#### Fondren - West Airport Boulevard to South Braeswood



### Please fill out a comment card!



Or email us your comments at: <a href="mailto:pweplanning@houstontx.gov">pweplanning@houstontx.gov</a> www.RebuildHouston.org

#### Provide your input **<u>BEFORE FEBRUARY 26, 2016</u>**