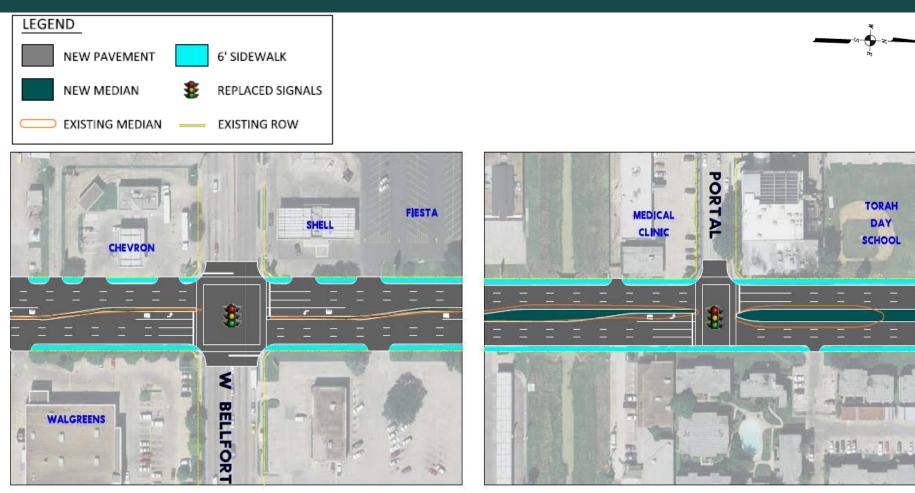

#### FONDREN Intersections

1) W BELLFORT AT FONDREN

2) PORTAL AT FONDREN (SIGNAL TO BE REPLACED BY TXDOT)