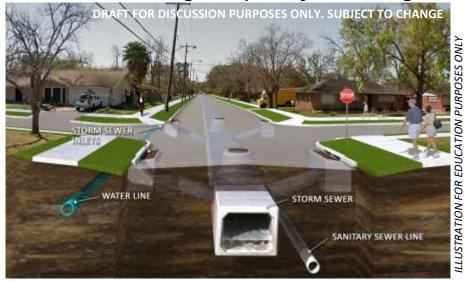

### CIP No. M-410008

This storm water drainage project provides drainage improvements along Frey Road and intersecting streets between Edgebrook Drive and Gilpin Lane. Reconstruction will also include full reconstruction of pavement, 5-foot sidewalks with crosswalks to meet ADA standards on all streets, and underground sanitary sewer lines as needed. All work will be within existing right-of-way.

DRAFT FOR DISCUSSION PURPOSES ONLY. SUBJECT TO CHANGE.