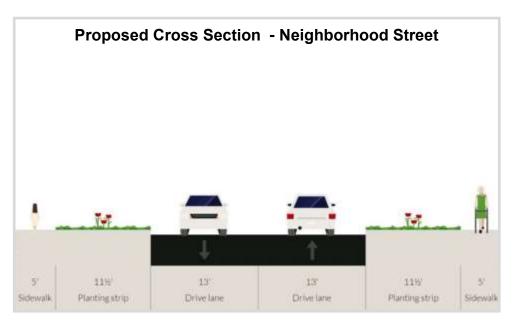

# 5' 6' 6' 11' 11' 6' 6' 5' Sidewalk Bike lane Drive lane Drive lane Bike lane Sidewalk

**Proposed Cross Section - Frey Road** 