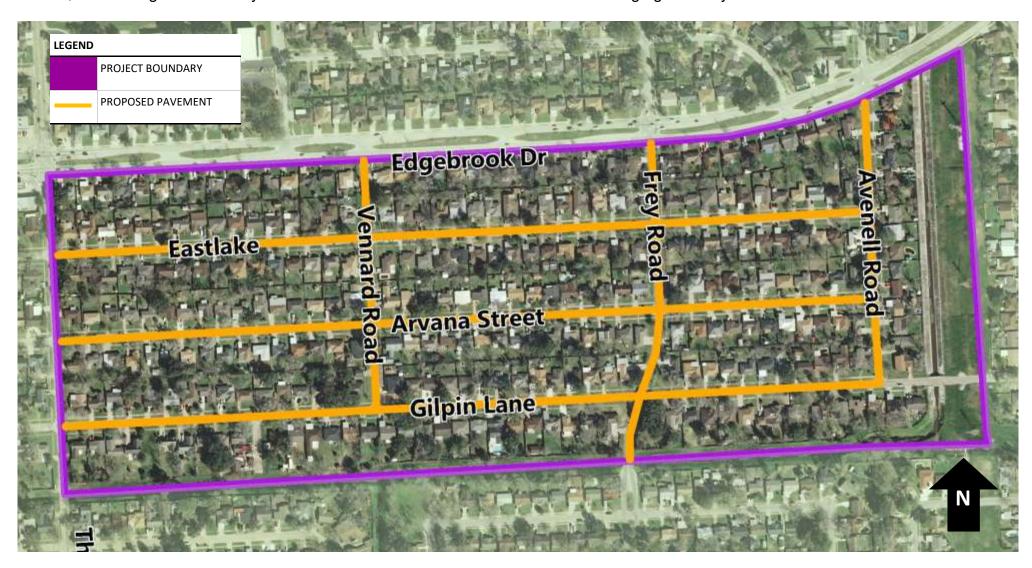

### CIP No. M-410008

This storm water drainage project provides drainage improvements along Frey Road and intersecting streets between Edgebrook Drive and Gilpin Lane. Reconstruction will also include full reconstruction of pavement, 5-foot sidewalks with crosswalks to meet ADA standards on all streets, and underground sanitary sewer lines as needed. All work will be within existing right-of-way.

# **Project Improvements**

- Storm drainage
- New street pavement
- Sidewalks

### \*Added Improvement

Underground sanitary sewers