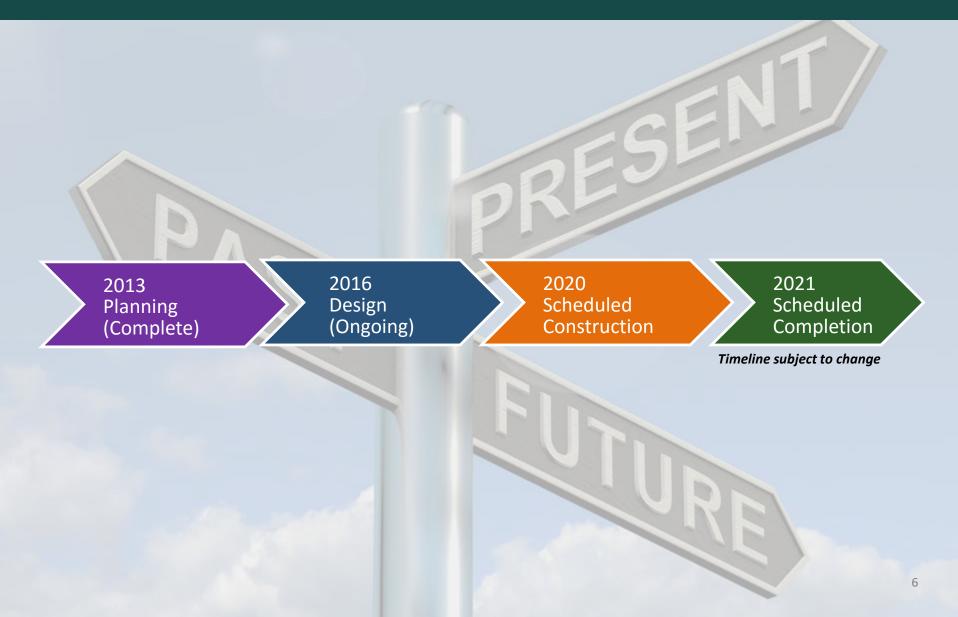

## Huntington Village Reconstruction Meeting Amanda Marshall, P.E.





## **Huntington Village** N-210006 Project Boundaries - north of W. Bellfort Ave., west of S. Dairy Ashford Rd., south of Keegans Bayou, and east of Tenneco Dr.

HUNTINGTON VENTURE DR

DRAFT FOR DISCUSSION PURPOSES ONLY

## Huntington Village | N-210006 Proposed Cross Section





## Huntington Village | N-210006 Project needs







### **Drainage improvements**



### New 5 ft. sidewalks & ramps to meet ADA Standards





#### Wastewater and water as necessary





### Huntington Village | N-210006 <u>Proposed</u> Connection – Huntington Estates Drive



# Huntington Village | N-210006 Next Steps - Timeline



# **ReBuild Houston**

### **Reduce impact of flooding**

### Improve mobility

## Quality of life

New Martin Cord In The Art Art

### Ē

# www.ReBuildHouston.org



# We Want Your Input

Huntington Village | N-210006 Fill out a comment card tonight

Or email us your comments at: pweplanning@houstontx.gov www.RebuildHouston.org

### YOUR INPUT BY June 19, 2016 WILL HELP US STAY ON SCHEDULE







# THANK YOU