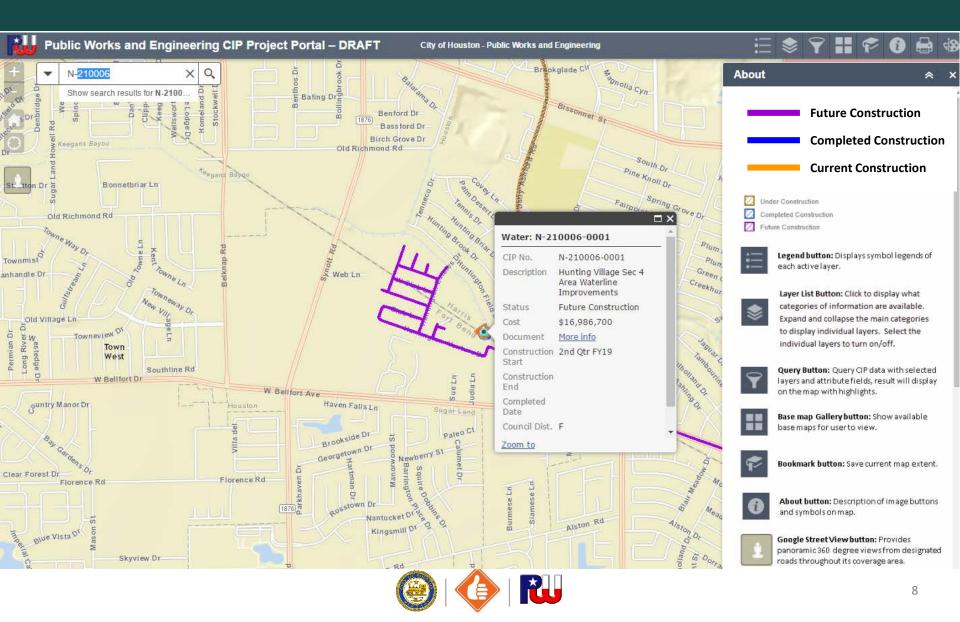

## **Huntington Village** N-210006 Project Boundaries - north of W. Bellfort Ave., west of S. Dairy Ashford Rd., south of Keegans Bayou, and east of Tenneco Dr.

HUNTINGTON VENTURE DR

DRAFT FOR DISCUSSION PURPOSES ONLY