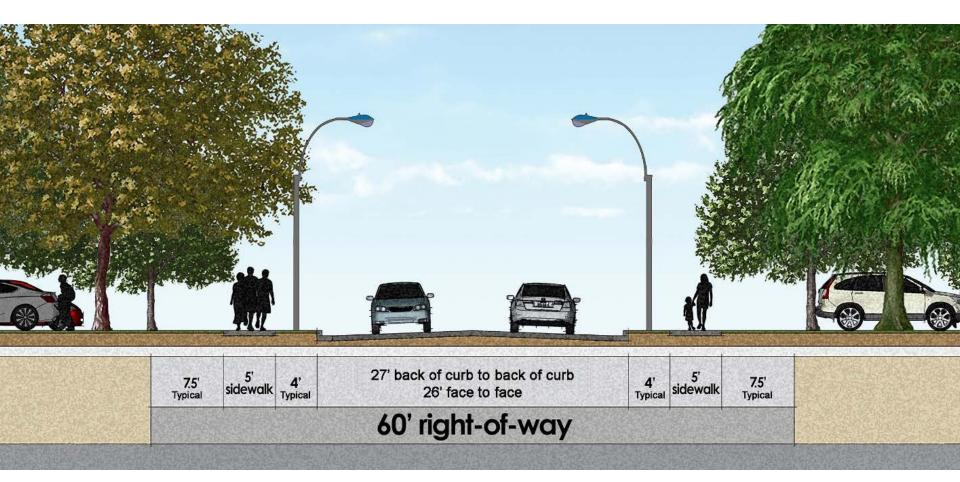

## Huntington Village Reconstruction Meeting Amanda Marshall, P.E.





## **Huntington Village** N-210006 Project Boundaries - north of W. Bellfort Ave., west of S. Dairy Ashford Rd., south of Keegans Bayou, and east of Tenneco Dr.

HUNTINGTON VENTURE DR

DRAFT FOR DISCUSSION PURPOSES ONLY

## Huntington Village | N-210006 Proposed Cross Section





## Huntington Village | N-210006 Project needs







### **Drainage improvements**



### New 5 ft. sidewalks & ramps to meet ADA Standards





#### Wastewater and water as necessary





### Huntington Village | N-210006 <u>Proposed</u> Connection – Huntington Estates Drive



# Huntington Village | N-210006 Next Steps - Timeline



# **ReBuild Houston**

### **Reduce impact of flooding**

### Improve mobility

## Quality of life

New Martin Cord In The Art Art

### Ē

# www.ReBuildHouston.org



# We Want Your Input

Huntington Village | N-210006 Fill out a comment card tonight

Or email us your comments at: pweplanning@houstontx.gov www.RebuildHouston.org

### YOUR INPUT BY June 19, 2016 WILL HELP US STAY ON SCHEDULE







# THANK YOU