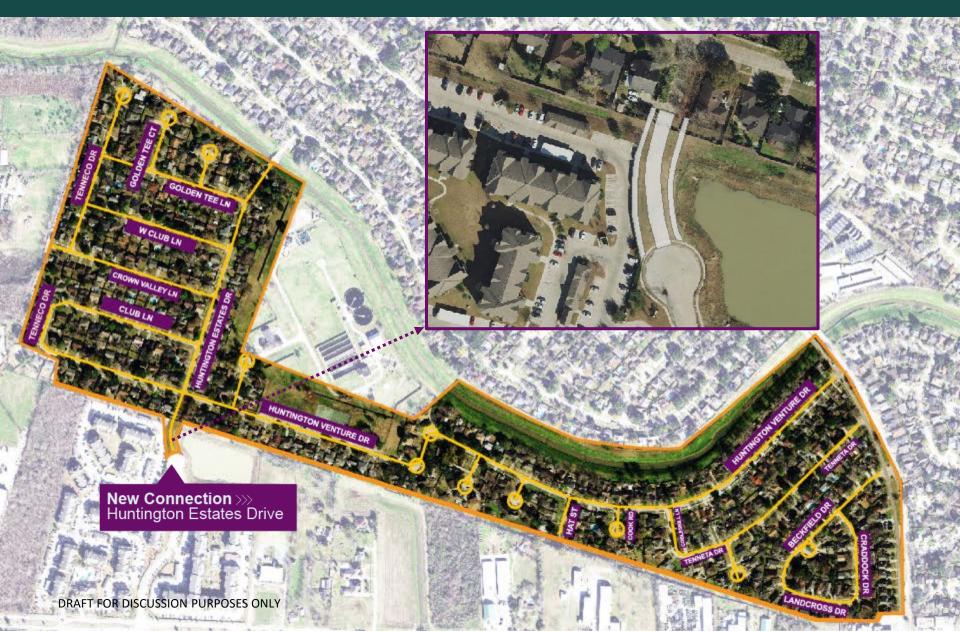

## **Huntington Village** N-210006 Project Boundaries - north of W. Bellfort Ave., west of S. Dairy Ashford Rd., south of Keegans Bayou, and east of Tenneco Dr.

HUNTINGTON VENTURE DR

DRAFT FOR DISCUSSION PURPOSES ONLY

### Huntington Village | N-210006 <u>Proposed</u> Connection – Huntington Estates Drive