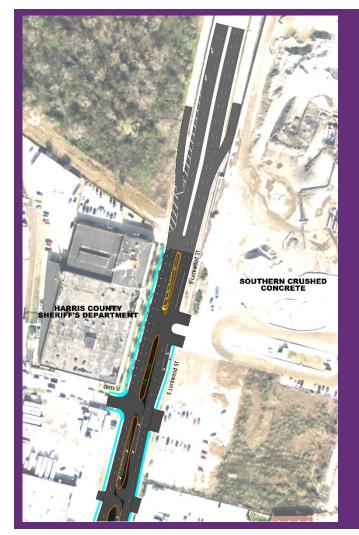

#### SOUTH LOCKWOOD NORTH OF NAVIGATION

A new roadway configuration north of Navigation will maintain four-lane cross section. New median configuration will provide improved access management. This will improve through traffic operation on South Lockwood. Existing parking spaces in front of Harris County building will be defined clearly.