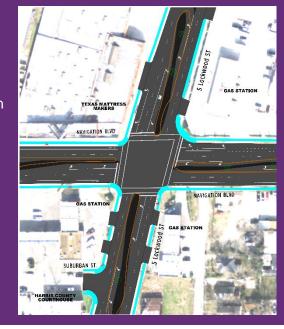

## SOUTH LOCKWOOD AND NAVIGATION INTERSECTION

A new roadway configuration at the intersection of South Lockwood and Navigation will define bicycle lanes on Navigation, provide right-turn bays, and maintain appropriate left-turn storage lengths.