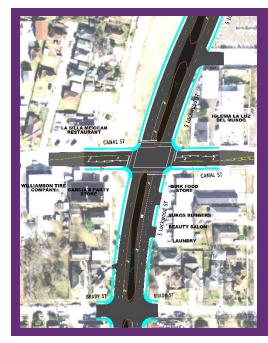

# SOUTH LOCKWOOD AND CANAL INTERSECTION

An improved roadway configuration at the intersection of South Lockwood and Canal will add left-turn bays with adequate storage lengths.