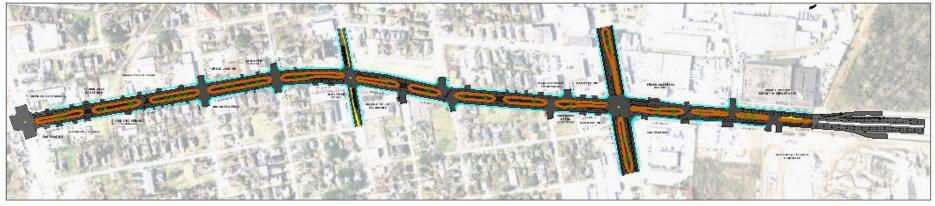

## SOUTH LOCKWOOD RECONSTRUCTION

#### ADDRESSING SAFETY, DRAINAGE AND MOBILITY

The project will improve approximately 0.8 miles of South Lockwood Drive between Harrisburg Boulevard and Crites Street. The improvements include new pavement, improved intersections, and upgraded storm drainage, water & sewer infrastructure.