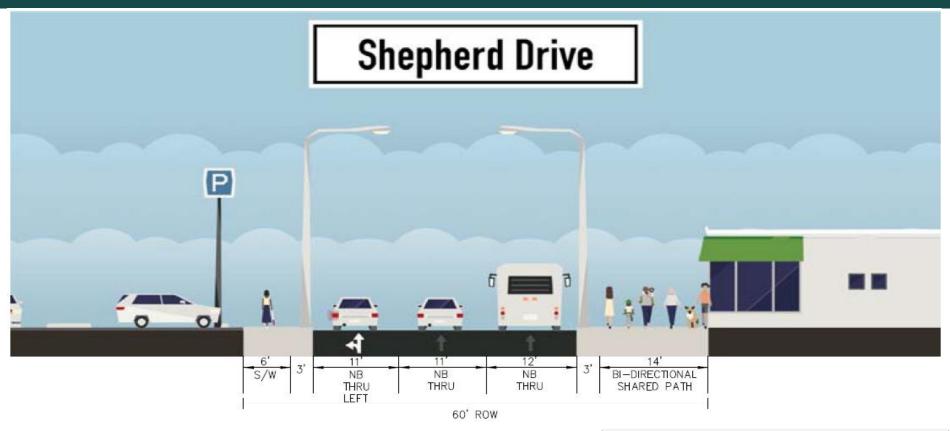

### SHEPHERD Street Cross Section

Feagan to Washington

### SHEPHERD Street Cross Sections

**Dickson to Feagan** 