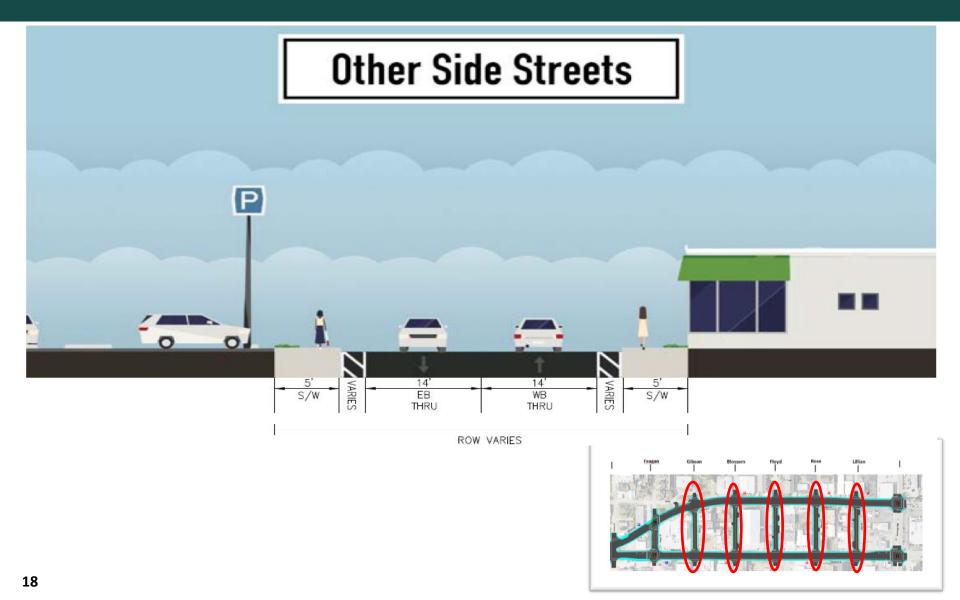

### SHEPHERD & DURHAM Street Cross Section

### SHEPHERD & DURHAM Street Cross Sections