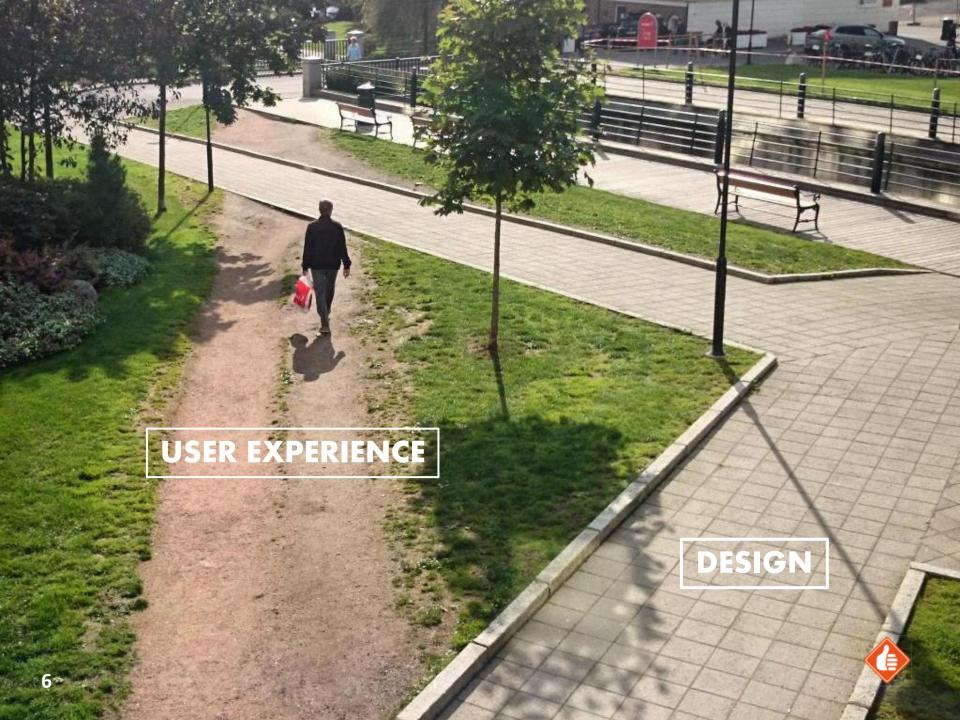

## SHEPHERD & DURHAM Washington Avenue Intersections

### SHEPHERD & DURHAM Intersections

### SHEPHERD & DURHAM Summary

**Reconstruction to Complete Street Standards** 

Replace storm, water and sewer systems as necessary

Improved signals and turn lanes at intersections

Improve pedestrian realm

Add on-street buffered bike lanes and shared path