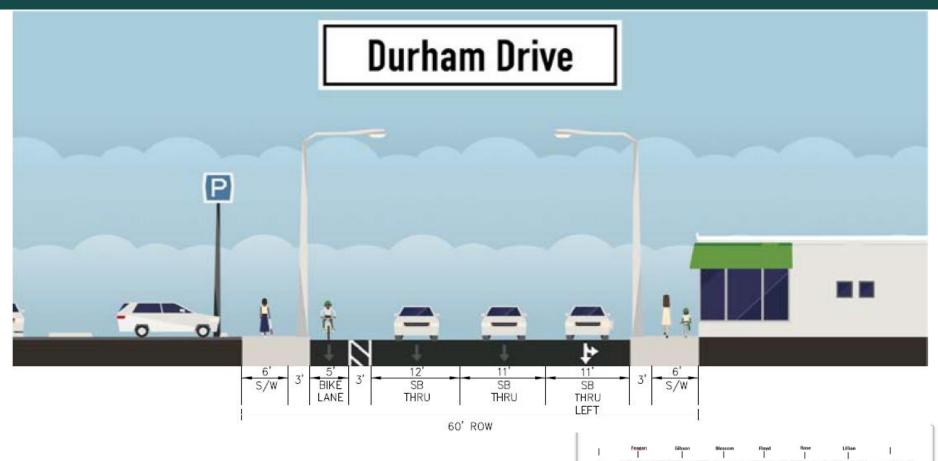

### DURHAM Street Cross Section

**Feagan to Washington** 

### DURHAM Street Cross Section

**Dickson to Feagan** 