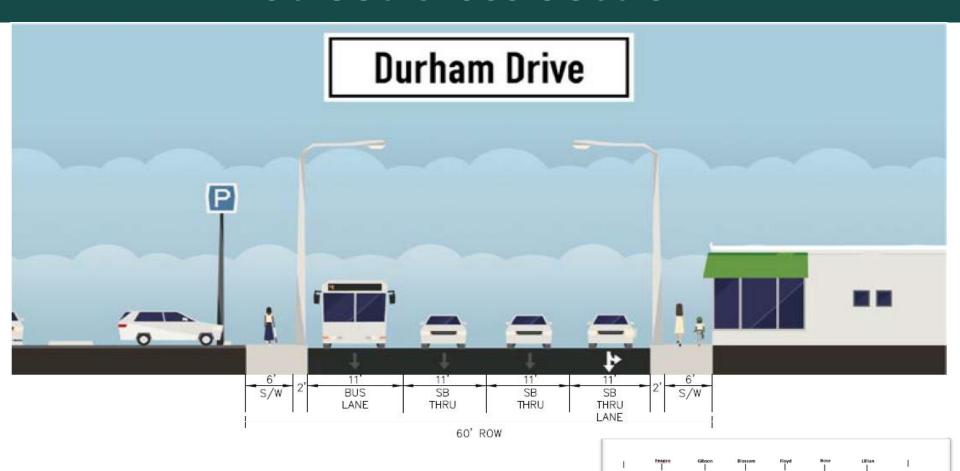

uston.org









#### **SHEPHERD & DURHAM**

#### North of Memorial (Dickson) to Washington



On-Street Buffered Bike Lanes

Off-Street

Shared Path

#### **SHEPHERD & DURHAM – Current Conditions**



#### **SHEPHERD & DURHAM – Current Conditions**









#### SHEPHERD & DURHAM – Priorities



**Pavement Condition** 



Increase mobility, accommodate growth



Bicycle safety and accessibility



Pedestrian safety and accessibility



Improve storm, water and sewer systems

## SHEPHERD & DURHAM Washington Avenue Intersections



### SHEPHERD Street Cross Section



Feagan to Washington



### DURHAM Street Cross Section



**Feagan to Washington** 



### SHEPHERD & DURHAM Intersections



### SHEPHERD Street Cross Sections



**Dickson to Feagan** 



### DURHAM Street Cross Section



**Dickson to Feagan** 

### SHEPHERD & DURHAM Street Cross Section



### SHEPHERD & DURHAM Street Cross Sections



### SHEPHERD & DURHAM Summary



**Reconstruction to Complete Street Standards** 



Replace storm, water and sewer systems as necessary



Improved signals and turn lanes at intersections



Improve pedestrian realm



Add on-street buffered bike lanes and shared path



#### **Next Steps**



#### Please fill out a comment card!



Or email us your comments at: <a href="mailto:pweplanning@houstontx.gov">pweplanning@houstontx.gov</a>
<a href="mailto:www.RebuildHouston.org">www.RebuildHouston.org</a>

Provide your input **BEFORE March 4th**, 2016