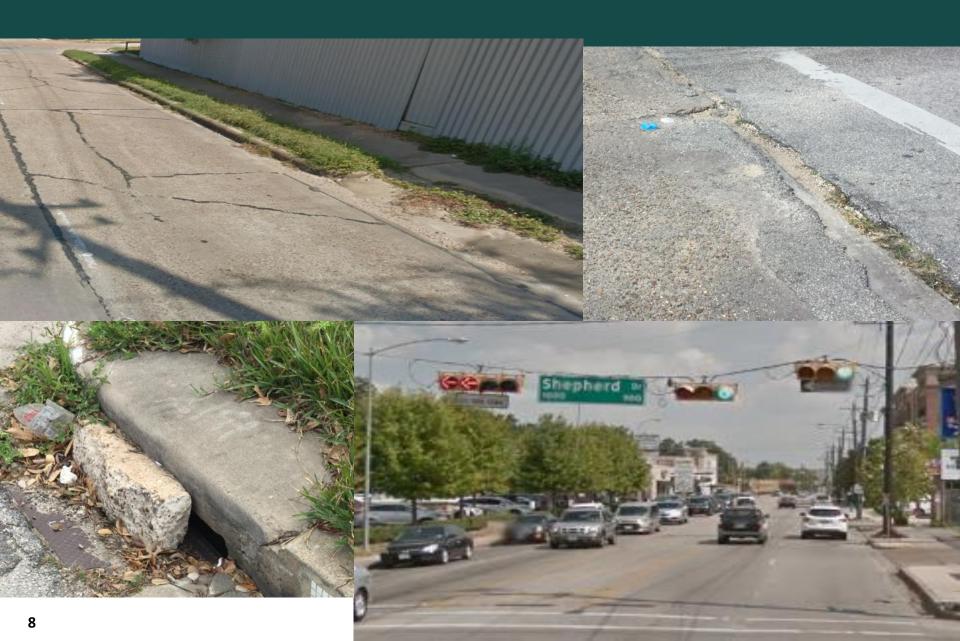

#### **SHEPHERD & DURHAM – Current Conditions**

#### SHEPHERD & DURHAM – Priorities

**Pavement Condition** 

Increase mobility, accommodate growth

Bicycle safety and accessibility

Pedestrian safety and accessibility

Improve storm, water and sewer systems