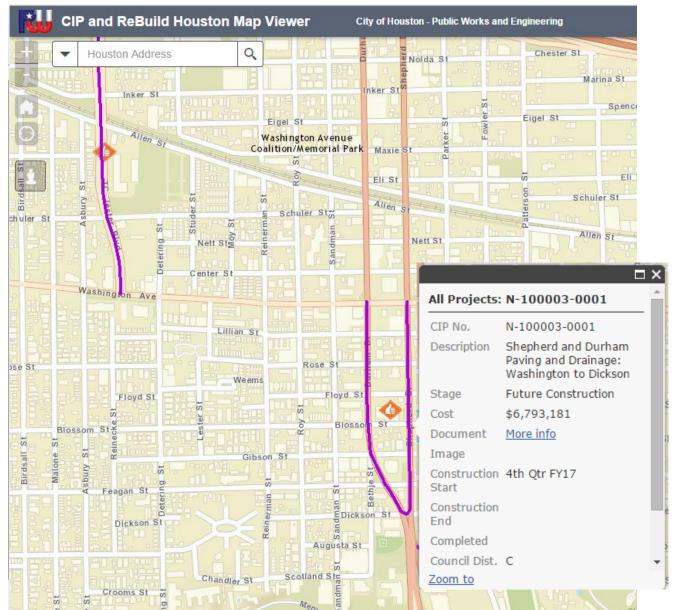

# SHEPHERD & DURHAM RECONSTRUCTION

#### **SHEPHERD & DURHAM**

#### North of Memorial (Dickson) to Washington

On-Street Buffered Bike Lanes

Off-Street

Shared Path