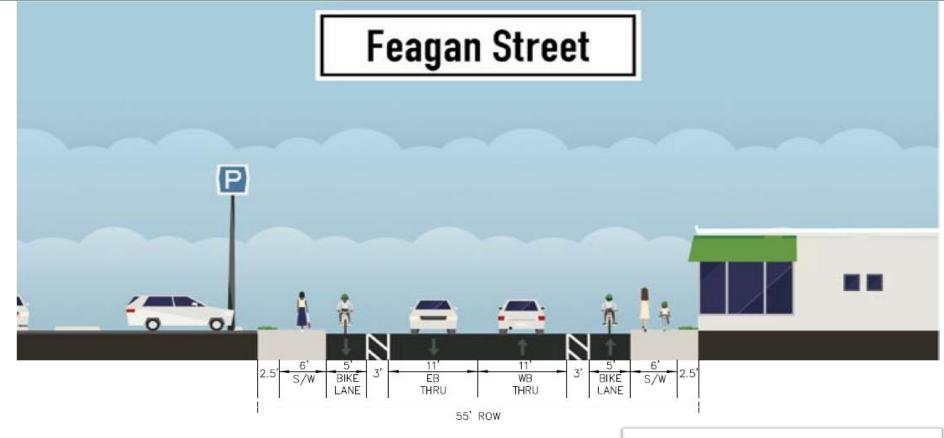

(Dickson) to Washington



On-Street Buffered Bike Lanes

Off-Street

Shared Path

#### **SHEPHERD & DURHAM – Current Conditions**



#### **SHEPHERD & DURHAM – Current Conditions**









#### SHEPHERD & DURHAM – Priorities



**Pavement Condition** 



Increase mobility, accommodate growth



Bicycle safety and accessibility



Pedestrian safety and accessibility



Improve storm, water and sewer systems

## SHEPHERD & DURHAM Washington Avenue Intersections



### SHEPHERD Street Cross Section



Feagan to Washington



### DURHAM Street Cross Section



**Feagan to Washington** 



### SHEPHERD & DURHAM Intersections



### SHEPHERD Street Cross Sections



**Dickson to Feagan** 



### DURHAM Street Cross Section



**Dickson to Feagan** 

### SHEPHERD & DURHAM Street Cross Section



### SHEPHERD & DURHAM Street Cross Sections



### SHEPHERD & DURHAM Summary



**Reconstruction to Complete Street Standards** 



Replace storm, water and sewer systems as necessary



Improved signals and turn lanes at intersections



Improve pedestrian realm



Add on-street buffered bike lanes and shared path



#### **Next Steps**



#### Please fill out a comment card!



Or email us your comments at: <a href="mailto:pweplanning@houstontx.gov">pweplanning@houstontx.gov</a>
<a href="mailto:www.RebuildHouston.org">www.RebuildHouston.org</a>

Provide your input **BEFORE March 4th**, 2016