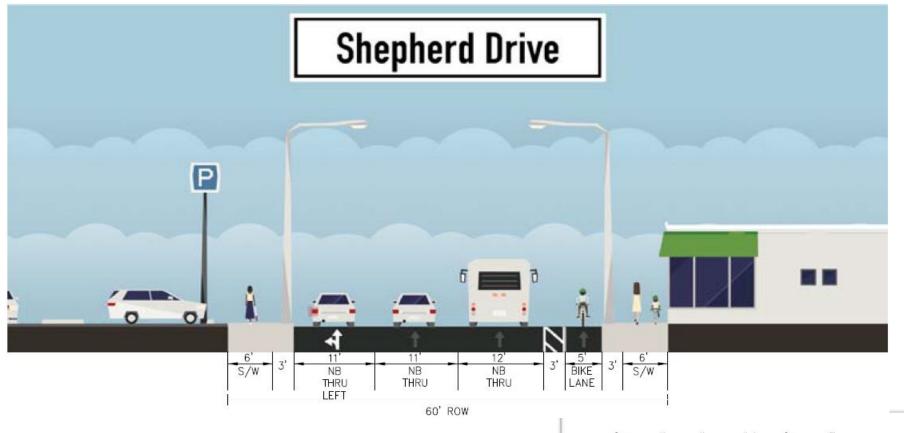

### SHEPHERD Street Cross Section

Feagan to Washington

### SHEPHERD & DURHAM Street Cross Section

### SHEPHERD & DURHAM Street Cross Sections