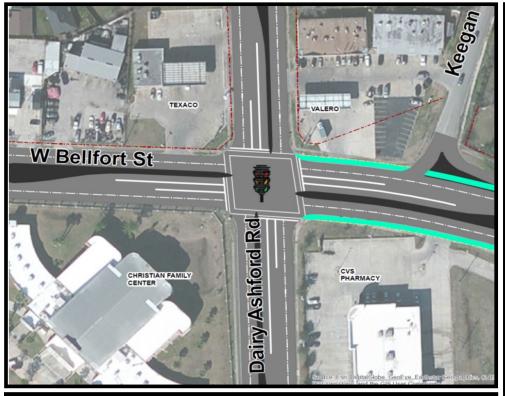

## West Bellfort Reconstruction (N-100022) - South Dairy Ashford to Highway 59

This Capital Improvement Plan project was identified and funded with design starting in 2015 and construction planned for 2019. Reconstruction between South Dairy Ashford and South Kirkwood will include full reconstruction of the roadway. The roadway between South Kirkwood and Wilcrest was recently reconstructed and will remain as is. Reconstruction between Wilcrest and Highway 59 will include expanding the number of travel lanes from 4 to 6 to accommodate travel volumes. The entire length between South Dairy Ashford to Highway 59 will include constructing an 8-foot shared use path on both sides of the road. Underground storm drainage, sewer and water lines will also be replaced in the two segments being reconstructed. All work will be within the existing right-of-way.

8-foot shared-use path

Expand existing sidewalk to 8-foot shared-use path Reconstruct to six lanes 8-foot shared-use path

email us your comments at: <a href="mailto:pweplanning@houstontx.gov">pweplanning@houstontx.gov</a>