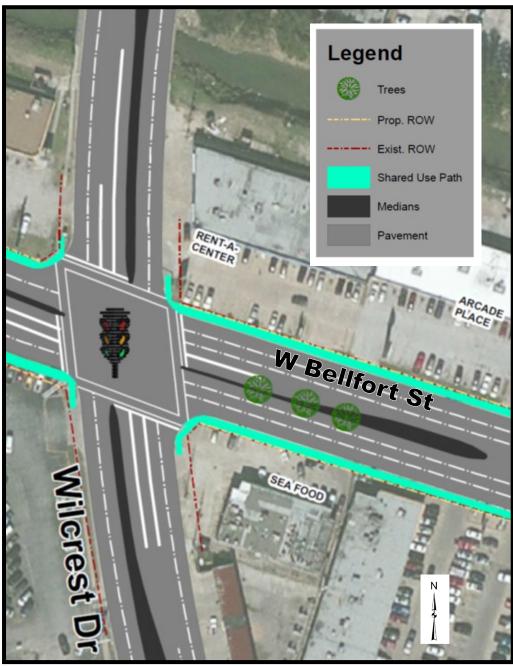

## West Bellfort Reconstruction (N-100022) - South Dairy Ashford to Highway 59

This Capital Improvement Plan project was identified and funded with design starting in 2015 and construction planned for 2019. Reconstruction between South Dairy Ashford and South Kirkwood will include full reconstruction of the roadway. The roadway between South Kirkwood and Wilcrest was recently reconstructed and will remain as is. Reconstruction between Wilcrest and Highway 59 will include expanding the number of travel lanes from 4 to 6 to accommodate travel volumes. The entire length between South Dairy Ashford to Highway 59 will include constructing an 8-foot shared use path on both sides of the road. Underground storm drainage, sewer and water lines will also be replaced in the two segments being reconstructed. All work will be within the existing right-of-way.

8-foot shared-use path

Expand existing sidewalk to 8-foot shared-use path Reconstruct to six lanes 8-foot shared-use path

email us your comments at: <a href="mailto:pweplanning@houstontx.gov">pweplanning@houstontx.gov</a>