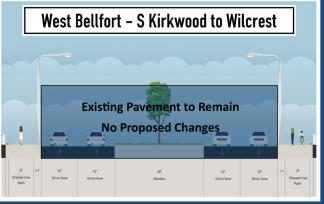

## West Bellfort Reconstruction (N-100022) - South Dairy Ashford to Highway 59

This Capital Improvement Plan project was identified and funded with design starting in 2015 and construction planned for 2019. Reconstruction between South Dairy Ashford and South Kirkwood will include full reconstruction of the roadway. The roadway between South Kirkwood and Wilcrest was recently reconstructed and will remain as is. Reconstruction between Wilcrest and Highway 59 will include expanding the number of travel lanes from 4 to 6 to accommodate travel volumes. The entire length between South Dairy Ashford to Highway 59 will include constructing an 8-foot shared use path on both sides of the road. Underground storm drainage, sewer and water lines will also be replaced in the two segments being reconstructed. All work will be within the existing right-of-way.