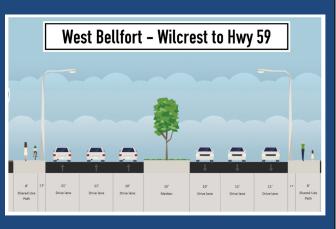

## West Bellfort Reconstruction (N-100022) - South Dairy Ashford to Highway 59

This Capital Improvement Plan project was identified and funded with design starting in 2015 and construction planned for 2019. Reconstruction between South Dairy Ashford and South Kirkwood will include full reconstruction of the roadway. The roadway between South Kirkwood and Wilcrest was recently reconstructed and will remain as is. Reconstruction between Wilcrest and Highway 59 will include expanding the number of travel lanes from 4 to 6 to accommodate travel volumes. The entire length between South Dairy Ashford to Highway 59 will include constructing an 8-foot shared use path on both sides of the road. Underground storm drainage, sewer and water lines will also be replaced in the two segments being reconstructed. All work will be within the existing right-of-way.

8-foot shared-use path

Expand existing sidewalk to 8-foot shared-use path Reconstruct to six lanes 8-foot shared-use path

email us your comments at: <a href="mailto:pweplanning@houstontx.gov">pweplanning@houstontx.gov</a>