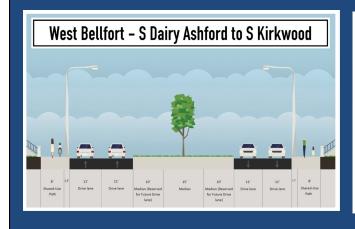

## West Bellfort Reconstruction (N-100022) - South Dairy Ashford to Highway 59

This Capital Improvement Plan project was identified and funded with design starting in 2015 and construction planned for 2019. Reconstruction between South Dairy Ashford and South Kirkwood will include full reconstruction of the roadway. The roadway between South Kirkwood and Wilcrest was recently reconstructed and will remain as is. Reconstruction between Wilcrest and Highway 59 will include expanding the number of travel lanes from 4 to 6 to accommodate travel volumes. The entire length between South Dairy Ashford to Highway 59 will include constructing an 8-foot shared use path on both sides of the road. Underground storm drainage, sewer and water lines will also be replaced in the two segments being reconstructed. All work will be within the existing right-of-way.