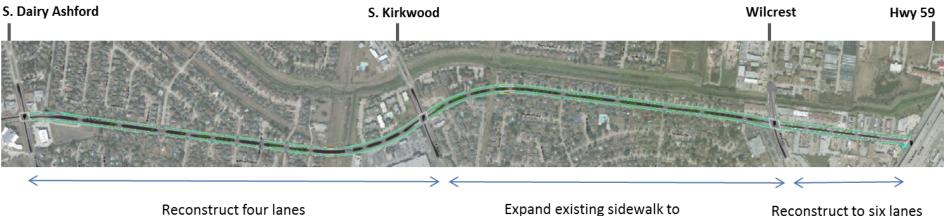

## West Bellfort Reconstruction (N-100022) - South Dairy Ashford to Highway 59

This Capital Improvement Plan project was identified and funded with design starting in 2015 and construction planned for 2019. Reconstruction between South Dairy Ashford and South Kirkwood will include full reconstruction of the roadway. The roadway between South Kirkwood and Wilcrest was recently reconstructed and will remain as is. Reconstruction between Wilcrest and Highway 59 will include expanding the number of travel lanes from 4 to 6 to accommodate travel volumes. The entire length between South Dairy Ashford to Highway 59 will include constructing an 8-foot shared use path on both sides of the road. Underground storm drainage, sewer and water lines will also be replaced in the two segments being reconstructed. All work will be within the existing right-of-way.

8-foot shared-use path

Expand existing sidewalk to 8-foot shared-use path Reconstruct to six lanes 8-foot shared-use path

email us your comments at: <a href="mailto:pweplanning@houstontx.gov">pweplanning@houstontx.gov</a>