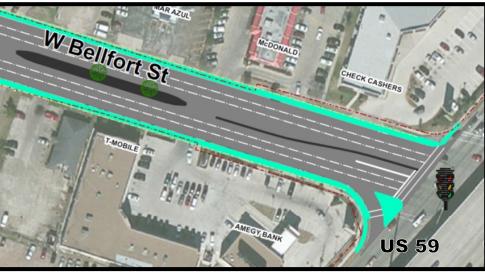

## West Bellfort Reconstruction (N-100022) - South Dairy Ashford to Highway 59

This Capital Improvement Plan project was identified and funded with design starting in 2015 and construction planned for 2019. Reconstruction between South Dairy Ashford and South Kirkwood will include full reconstruction of the roadway. The roadway between South Kirkwood and Wilcrest was recently reconstructed and will remain as is. Reconstruction between Wilcrest and Highway 59 will include expanding the number of travel lanes from 4 to 6 to accommodate travel volumes. The entire length between South Dairy Ashford to Highway 59 will include constructing an 8-foot shared use path on both sides of the road. Underground storm drainage, sewer and water lines will also be replaced in the two segments being reconstructed. All work will be within the existing right-of-way.

8-foot shared-use path

Expand existing sidewalk to 8-foot shared-use path Reconstruct to six lanes 8-foot shared-use path

email us your comments at: <a href="mailto:pweplanning@houstontx.gov">pweplanning@houstontx.gov</a>