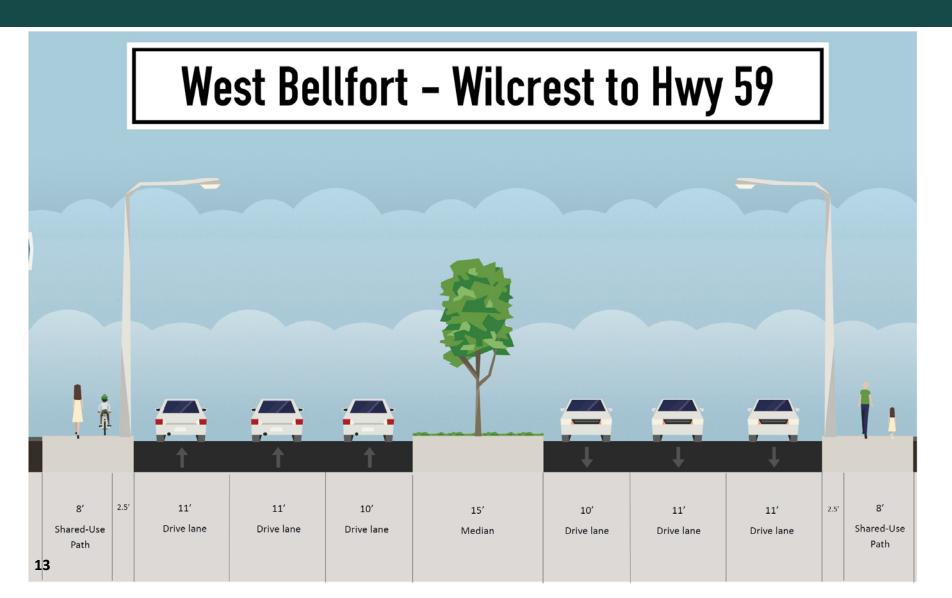

LFORT RECONSTRUCTION









### **West Bellfort – Current Conditions**



### West Bellfort – Priorities



Increase mobility, accommodate growth



Pedestrian safety and accessibility



Improve storm, water and sewer systems



Bicycle safety and accessibility

### **West Bellfort Corridor**

#### S. Dairy Ashford to Highway 59

CIP Project Number N-100022 Design: FY 2016; Construction: FY 2019



### www.RebuildHouston.org



## West Bellfort Street Cross Section

#### West Bellfort - S Dairy Ashford to S Kirkwood 11' 11' 10' 15' 10' 11' 11' Drive lane Drive lane Shared-Use Shared-Use Median (Reserved Median (Reserved Drive lane Median Drive lane Path for Future Drive Path for Future Drive 11 lane) lane)

## West Bellfort Street Cross Section



## West Bellfort Street Cross Section



### West Bellfort at South Dairy Ashford Intersection







Proposed Intersection Improvements:

Add additional left turn lanes in all four directions

# West Bellfort at Wilcrest Intersection





**Proposed Intersection Improvements:** 

Add additional left turn lanes in all four directions

# West Bellfort at Highway 59 Intersection



### West Bellfort Corridor- Proposed



Reconstruct existing road to 6 lanes between Wilcrest and Hwy 59, Reconstruct S. Dairy Ashford to S. Kirkwood to 4 lanes



Improve pedestrian realm



Improved signals and turn lanes at intersections



Add off street shared use paths



Replace storm, water and sewer systems as necessary



### **Next Steps**

#### **West Bellfort Reconstruction**

(S. Dairy Ashford to S. Kirkwood, Wilcrest to Hwy 59; Shared Us