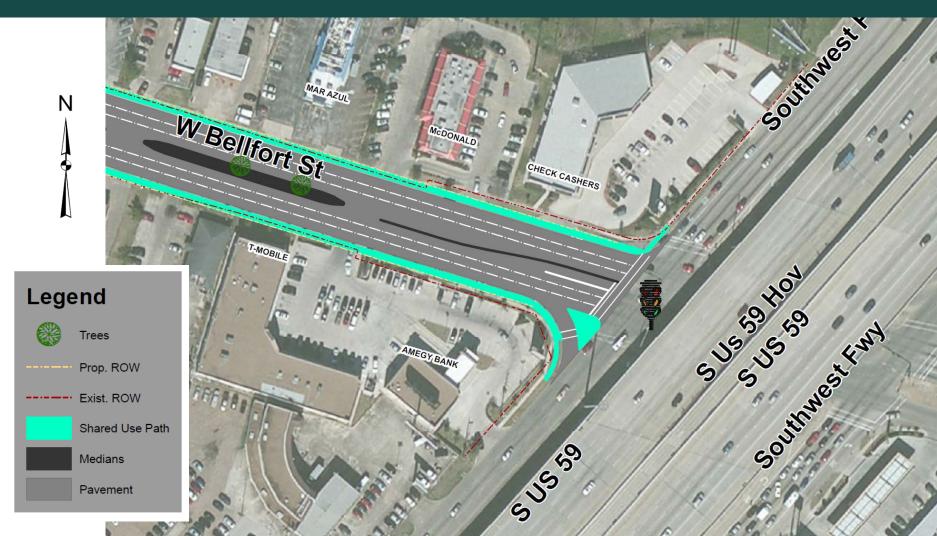

ject Number N-100022 Design: FY 2016; Construction: FY 2019



### www.RebuildHouston.org



## West Bellfort Street Cross Section

#### West Bellfort - S Dairy Ashford to S Kirkwood 11' 11' 10' 15' 10' 11' 11' Drive lane Drive lane Shared-Use Shared-Use Median (Reserved Median (Reserved Drive lane Median Drive lane Path for Future Drive Path for Future Drive 11 lane) lane)

## West Bellfort Street Cross Section



## West Bellfort Street Cross Section



### West Bellfort at South Dairy Ashford Intersection







Proposed Intersection Improvements:

Add additional left turn lanes in all four directions

# West Bellfort at Wilcrest Intersection





**Proposed Intersection Improvements:** 

Add additional left turn lanes in all four directions

# West Bellfort at Highway 59 Intersection



### West Bellfort Corridor- Proposed



Reconstruct existing road to 6 lanes between Wilcrest and Hwy 59, Reconstruct S. Dairy Ashford to S. Kirkwood to 4 lanes



Improve pedestrian realm



Improved signals and turn lanes at intersections



Add off street shared use paths



Replace storm, water and sewer systems as necessary



### **Next Steps**

#### **West Bellfort Reconstruction**

(S. Dairy Ashford to S. Kirkwood, Wilcrest to Hwy 59; Shared Use Paths from S. Dairy Ashford to Hwy 59)

2013 Planning

2016 Design

2019 Construction

2020 Anticipated Completion

Timeline subject to change

#### Please fill out a comment card!



Or email us your comments at: <a href="mailto:pweplanning@houstontx.gov">pweplanning@houstontx.gov</a>
<a href="mailto:www.RebuildHouston.org">www.RebuildHo