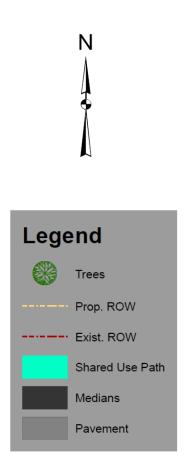

# West Bellfort at Wilcrest Intersection

**Proposed Intersection Improvements:** 

Add additional left turn lanes in all four directions