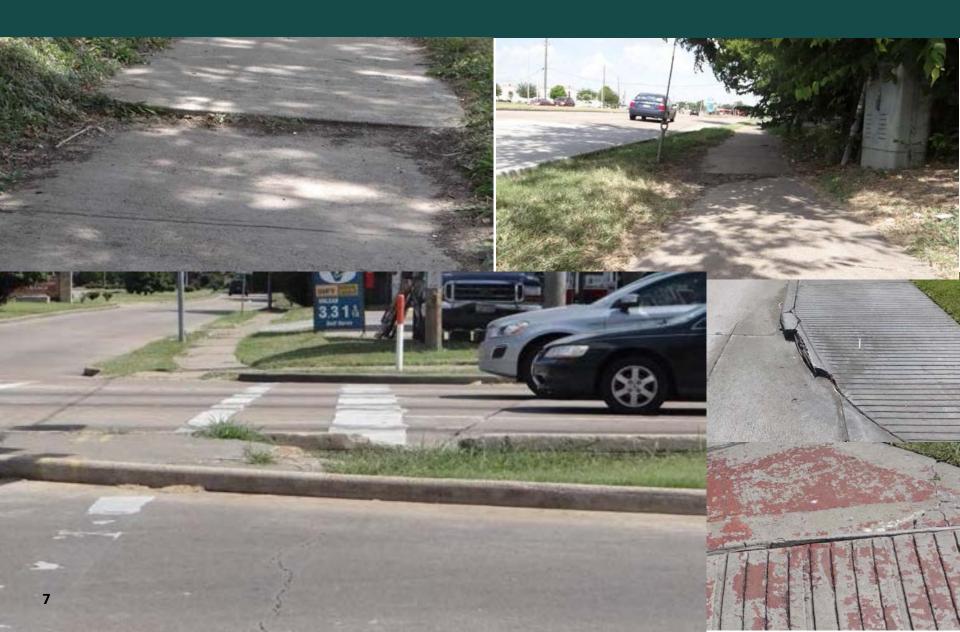

### **West Bellfort Corridor**

#### S. Dairy Ashford to Highway 59

CIP Project Number N-100022 Design: FY 2016; Construction: FY 2019

### West Bellfort Corridor- Proposed

Reconstruct existing road to 6 lanes between Wilcrest and Hwy 59, Reconstruct S. Dairy Ashford to S. Kirkwood to 4 lanes

Improve pedestrian realm

Improved signals and turn lanes at intersections

Add off street shared use paths

Replace storm, water and sewer systems as necessary