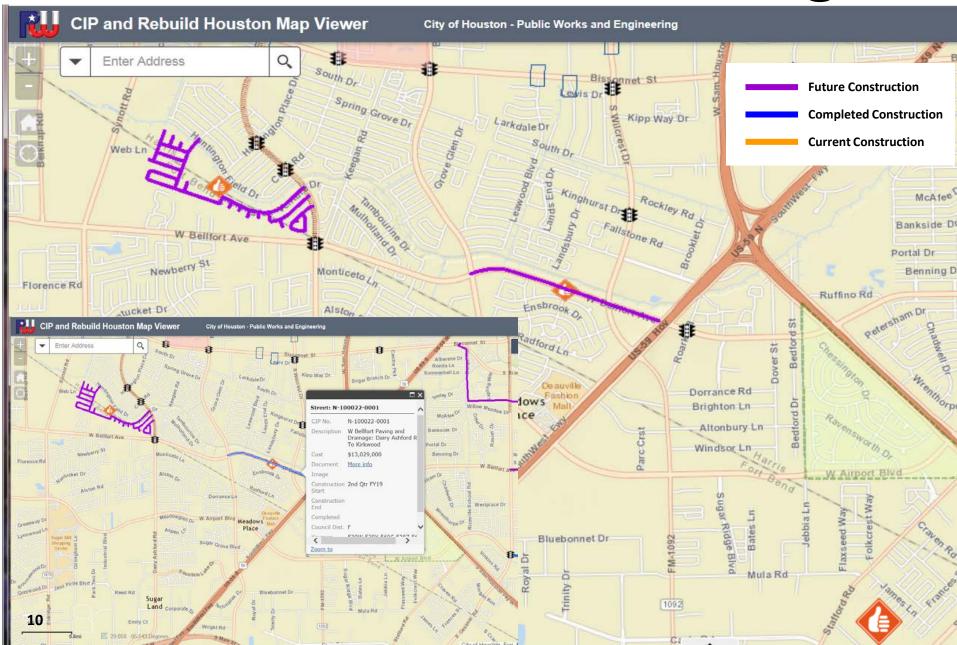

### **West Bellfort Corridor**

#### S. Dairy Ashford to Highway 59

CIP Project Number N-100022 Design: FY 2016; Construction: FY 2019

### West Bellfort at South Dairy Ashford Intersection

Proposed Intersection Improvements:

Add additional left turn lanes in all four directions