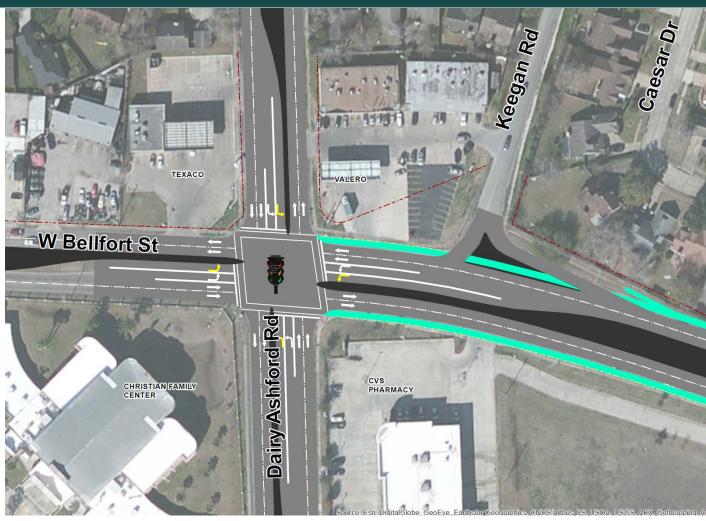

### West Bellfort at South Dairy Ashford Intersection

Proposed Intersection Improvements:

Add additional left turn lanes in all four directions