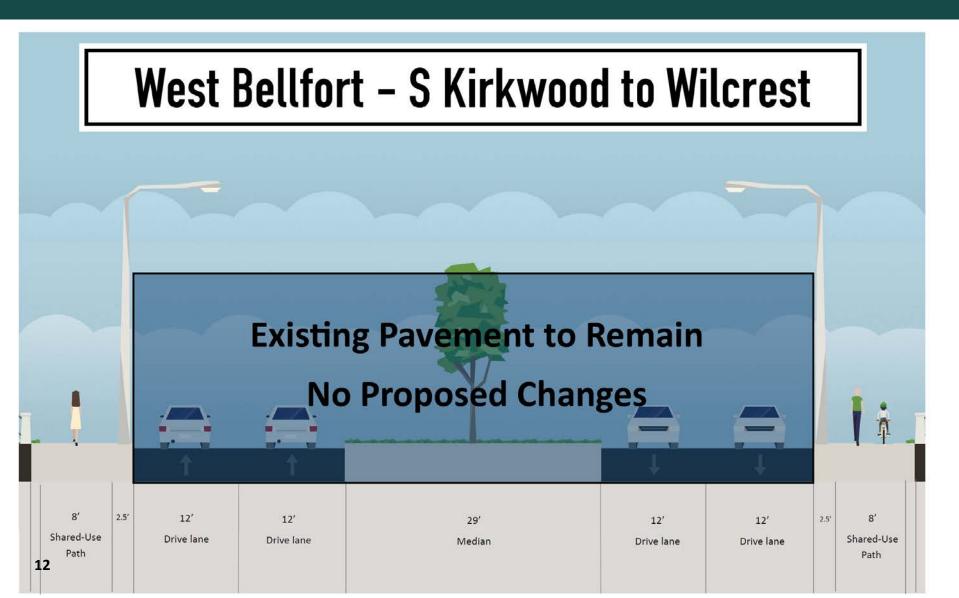

eatest need areas first







### W. BELLFORT RECONSTRUCTION









### **West Bellfort – Current Conditions**



### West Bellfort – Priorities



Increase mobility, accommodate growth



Pedestrian safety and accessibility



Improve storm, water and sewer systems



Bicycle safety and accessibility

### **West Bellfort Corridor**

#### S. Dairy Ashford to Highway 59

CIP Project Number N-100022 Design: FY 2016; Construction: FY 2019



### www.RebuildHouston.org



## West Bellfort Street Cross Section

#### West Bellfort - S Dairy Ashford to S Kirkwood 11' 11' 10' 15' 10' 11' 11' Drive lane Drive lane Shared-Use Shared-Use Median (Reserved Median (Reserved Drive lane Median Drive lane Path for Future Drive Path for Future Drive 11 lane) lane)

## West Bellfort Street Cross Section



## West Bellfort Street Cross Section



### West Bellfort at South Dairy Ashford Intersection







Proposed Intersection Improvements:

Add additional left turn lanes in all four directions

# West Bellfort at Wilcrest Intersection





**Proposed Intersection Improvements:** 

Add additional left turn lanes in all four directions

# West Bellfort at Highway 59 Intersection



### West Bellfort Corridor- Proposed



Reconstruct existing road to 6 lanes between Wilcrest and Hwy 59, Reconstruct S. Dairy Ashford to S. Kirkwood to 4 lanes



Improve pedestrian realm



Improved signals and turn lanes at intersections



Add off street shared use paths



Replace storm, water and sewer systems as necessary



### **Next Steps**

#### **West Bellfort Reconstruction**

(S. Dairy Ashford to S